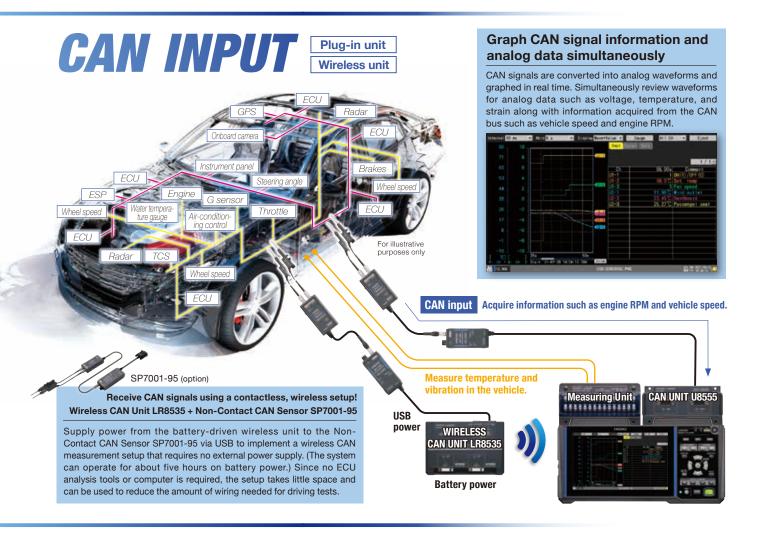

## Make CAN Measurements with a Logger

- ✓ Simultaneously observe analog data such as voltage and temperature along with CAN data in real time.
- Receive CAN signals wirelessly.
- Enjoy unified management of CAN data and analog data on existing systems.

U8555 (plug-in unit)

LR8535 (wireless unit)

Receive CAN/CAN FD: acquire up to 500 channels of data with a single unit

Send CAN/CAN FD: as quickly as 1 ms

Measure CAN data wirelessly and operate on battery power