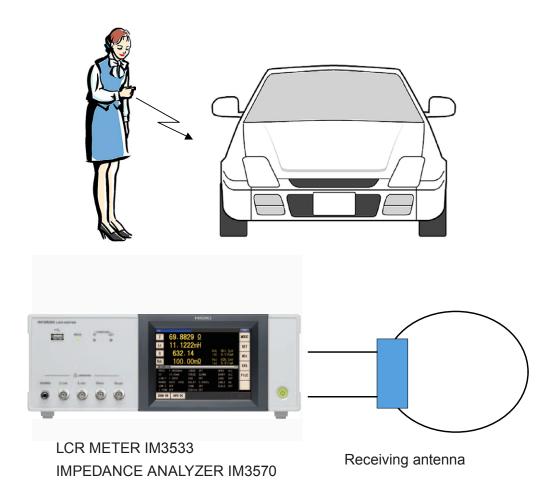

## Smart key/immobilizer antenna impedance measurements

Using impedance analyzer IM3570 and LCR meter IM3533 to measure the impedance of the receiving antenna of a smart key/immobilizer of a four-wheeled vehicle.

The smart key/immobilizer of a four-wheel vehicle operates at a specific frequency, and impedance testing of the receiving antenna must be conducted at that frequency. The IM3533 and IM3570 can measure impedance at practically any frequency, so they are ideal for evaluating progress during development.