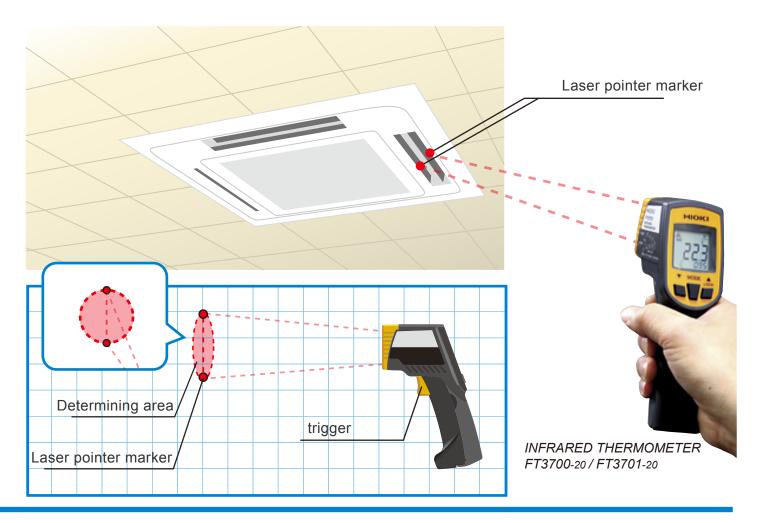

## ■Highlight

- Measurements are easy even at hard-to-reach ceiling locations.
- Temperature is measured in the circle with diameter indicated by the two laser pointer markers.
- The measurement location is immediately visible where the two laser pointers hit.
- Simply pull the trigger on the comfortable grip housing to measure temperature.

## Products used

INFRARED THERMOMETER FT3700-20 (Long-focus type) INFRARED THERMOMETER FT3701-20 (Long-focus type, Precise-field type)