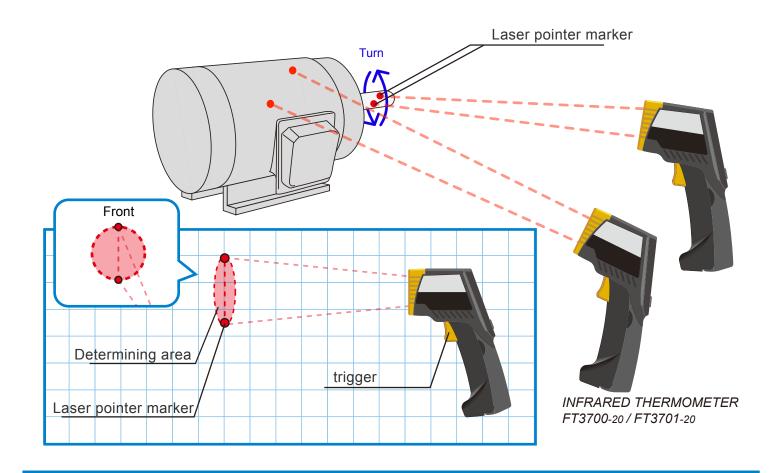

## **Measuring Motor Shaft Temperature**

Safely measure the temperature of moving objects such as rotating motor shafts.

## ■Highlights

- Measurements are easy even at hard-to-reach ceiling locations.
- Temperature is measured in the circle with diameter indicated by the two laser pointer markers.
- The measurement location is immediately visible where the two laser pointers hit. Simply pull the trigger on the comfortable grip housing to measure temperature.

Products used

INFRARED THERMOMETER FT3700-20 (Long-focus type)
INFRARED THERMOMETER FT3701-20 (Long-focus type, Precise-field type)