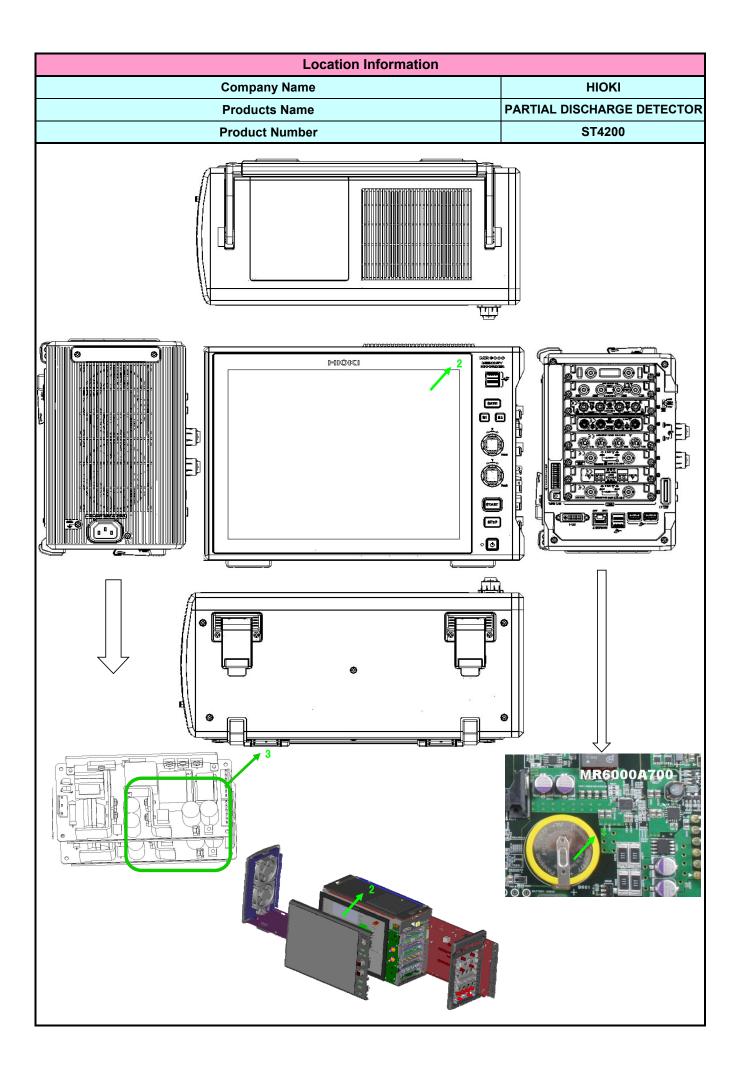

1A : 9. Monitoring and control instruments1B : Other monitoring and control instruments used in industrial installations

| Information for treatment facilities                                                                                                                                                                |                            |             |
|-----------------------------------------------------------------------------------------------------------------------------------------------------------------------------------------------------|----------------------------|-------------|
| Company Name                                                                                                                                                                                        | ΗΙΟΚΙ                      |             |
| Products Name                                                                                                                                                                                       | PARTIAL DISCHARGE DETECTOR |             |
| Product Number                                                                                                                                                                                      | ST4200                     |             |
| Components or Material<br>[ EICTA, CECED, and EERA Joint Position Guidance September 26, 2005 ]                                                                                                     | Present                    | Location No |
| Battery(internal*)containing Mercury(Hg)/NiCad/Lithium/Other                                                                                                                                        | YES                        | 1           |
| Backlighting Lamps of LCD/TFT or similar screens containing Marcury(Hg)                                                                                                                             | No                         | -           |
| Marcury(Hg) in other applications**                                                                                                                                                                 | No                         | -           |
| Cadmium**                                                                                                                                                                                           | No                         | -           |
| Gas ddischarge Lamps                                                                                                                                                                                | No                         | -           |
| Plastic containing brominated flame retardants other than in Printed Circuit Assemblies***                                                                                                          | No                         | -           |
| Liquid Crystal Displays with surface greater than 100cm2                                                                                                                                            | YES                        | 2           |
| Capacitors with PCB's                                                                                                                                                                               | No                         | -           |
| Capacitors with substances of consern****+height>25mm,diameter>25mm or proportionately similar volume                                                                                               | YES                        | 3           |
| Asbestos                                                                                                                                                                                            | No                         | -           |
| Refractory ceramic fibers                                                                                                                                                                           | No                         | -           |
| Radio-active substances                                                                                                                                                                             | No                         | -           |
| Beryllium Oxide                                                                                                                                                                                     | No                         | -           |
| Other forms of Beryllum                                                                                                                                                                             | No                         | -           |
| Gasses-which fall under Regulation(EC)2037/2000 and all hydrocarbons(HC)                                                                                                                            | No                         | -           |
| Conponents with pressurized gas which need spcial attention Pressure>150 000 Pa*****                                                                                                                | No                         | -           |
| Liquids ***** if volume>10cl ( or equivalence in weight,e.g. for PCB,oil)                                                                                                                           | No                         | -           |
| Mechanical components that store mechanical energy(i.e. springs) or equivalent parts which need spcial attention*****(diameter>10mm and height>25mm or proportionally similar volume and expanding) | No                         | -           |