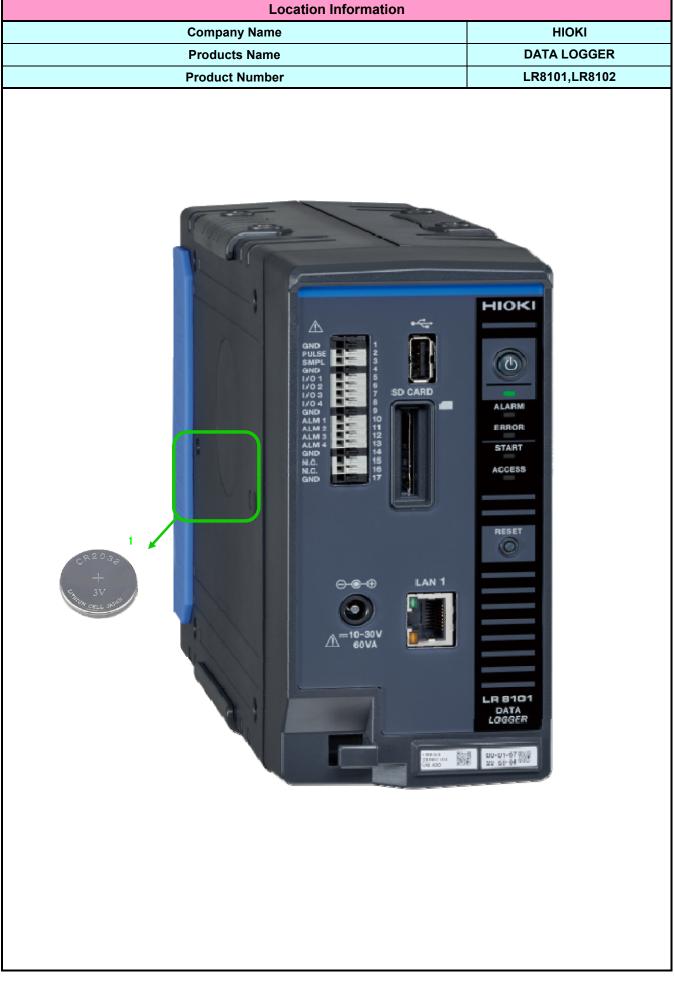

1A : 9. Monitoring and control instruments1B : Other monitoring and control instruments used in industrial installations

| Information for treatment facilities                                                                                                                                                           |               |             |
|------------------------------------------------------------------------------------------------------------------------------------------------------------------------------------------------|---------------|-------------|
| Company Name                                                                                                                                                                                   | ΗΙΟΚΙ         |             |
| Products Name                                                                                                                                                                                  | DATA LOGGER   |             |
| Product Number                                                                                                                                                                                 | LR8101,LR8102 |             |
| Components or Material<br>[ EICTA, CECED, and EERA Joint Position Guidance September 26, 2005 ]                                                                                                | Present       | Location No |
| Battery(internal)containing Mercury(Hg)/NiCad/Lithium/Other                                                                                                                                    | YES           | 1           |
| Backlighting Lamps of LCD/TFT or similar screens containing Marcury(Hg)                                                                                                                        | No            | -           |
| Marcury(Hg) in other applications                                                                                                                                                              | No            | -           |
| Cadmium                                                                                                                                                                                        | No            | -           |
| Gas ddischarge Lamps                                                                                                                                                                           | No            | -           |
| Plastic containing brominated flame retardants other than in Printed Circuit Assemblies                                                                                                        | No            | -           |
| Liquid Crystal Displays with surface greater than 100cm2                                                                                                                                       | No            | -           |
| Capacitors with PCB's                                                                                                                                                                          | No            | -           |
| Capacitors with substances of consern +height>25mm,diameter>25mm or proportionately similar volume                                                                                             | No            | -           |
| Asbestos                                                                                                                                                                                       | No            | -           |
| Refractory ceramic fibers                                                                                                                                                                      | No            | -           |
| Radio-active substances                                                                                                                                                                        | No            | -           |
| Beryllium Oxide                                                                                                                                                                                | No            | -           |
| Other forms of Beryllum                                                                                                                                                                        | No            | -           |
| Gasses-which fall under Regulation(EC)2037/2000 and all hydrocarbons(HC)                                                                                                                       | No            | -           |
| Conponents with pressurized gas which need spcial attention Pressure>150 000 Pa                                                                                                                | No            | -           |
| Liquids if volume>10cl ( or equivalence in weight,e.g. for PCB,oil)                                                                                                                            | No            | -           |
| Mechanical components that store mechanical energy(i.e. springs) or equivalent parts which need spcial attention(diameter>10mm and height>25mm or proportionally similar volume and expanding) | No            | -           |