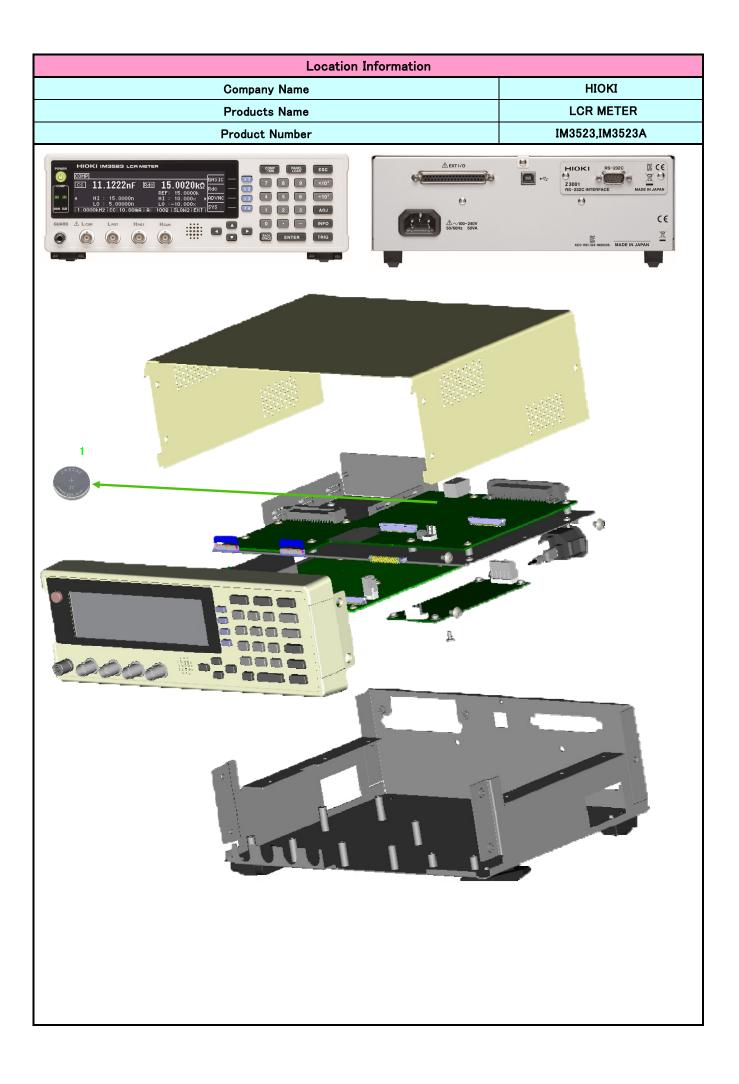

1A : 9. Monitoring and control instruments

1B : Other monitoring and control instruments used in industrial installations

| Information for treatment facilities                                                                                                                                                                |                |             |
|-----------------------------------------------------------------------------------------------------------------------------------------------------------------------------------------------------|----------------|-------------|
| Company Name                                                                                                                                                                                        | ніокі          |             |
| Products Name                                                                                                                                                                                       | LCR METER      |             |
| Product Number                                                                                                                                                                                      | IM3523,IM3523A |             |
| Components or Material<br>[ EICTA, CECED, and EERA Joint Position Guidance September 26, 2005 ]                                                                                                     | Present        | Location No |
| Battery(internal*)containing Mercury(Hg)/NiCad/Lithium/Other                                                                                                                                        | YES            | 1           |
| Backlighting Lamps of LCD/TFT or similar screens containing Marcury(Hg)                                                                                                                             | No             | -           |
| Marcury(Hg) in other applications**                                                                                                                                                                 | No             | -           |
| Cadmium**                                                                                                                                                                                           | No             | -           |
| Gas ddischarge Lamps                                                                                                                                                                                | No             | -           |
| Plastic containing brominated flame retardants other than in Printed Circuit Assemblies***                                                                                                          | No             | -           |
| Liquid Crystal Displays with surface greater than 100cm2                                                                                                                                            | No             | -           |
| Capacitors with PCB's                                                                                                                                                                               | No             | -           |
| Capacitors with substances of consern****+height>25mm,diameter>25mm or proportionately<br>similar volume                                                                                            | No             | -           |
| Asbestos                                                                                                                                                                                            | No             | -           |
| Refractory ceramic fibers                                                                                                                                                                           | No             | -           |
| Radio-active substances                                                                                                                                                                             | No             | -           |
| Beryllium Oxide                                                                                                                                                                                     | No             | -           |
| Other forms of Beryllum                                                                                                                                                                             | No             | -           |
| Gasses-which fall under Regulation(EC)2037/2000 and all hydrocarbons(HC)                                                                                                                            | No             | -           |
| Conponents with pressurized gas which need spcial attention Pressure>150 000 Pa****                                                                                                                 | No             | -           |
| Liquids ***** if volume>10cl(or equivalence in weight,e.g. for PCB,oil)                                                                                                                             | No             | _           |
| Mechanical components that store mechanical energy(i.e. springs) or equivalent parts which need spcial attention*****(diameter>10mm and height>25mm or proportionally similar volume and expanding) | No             | -           |