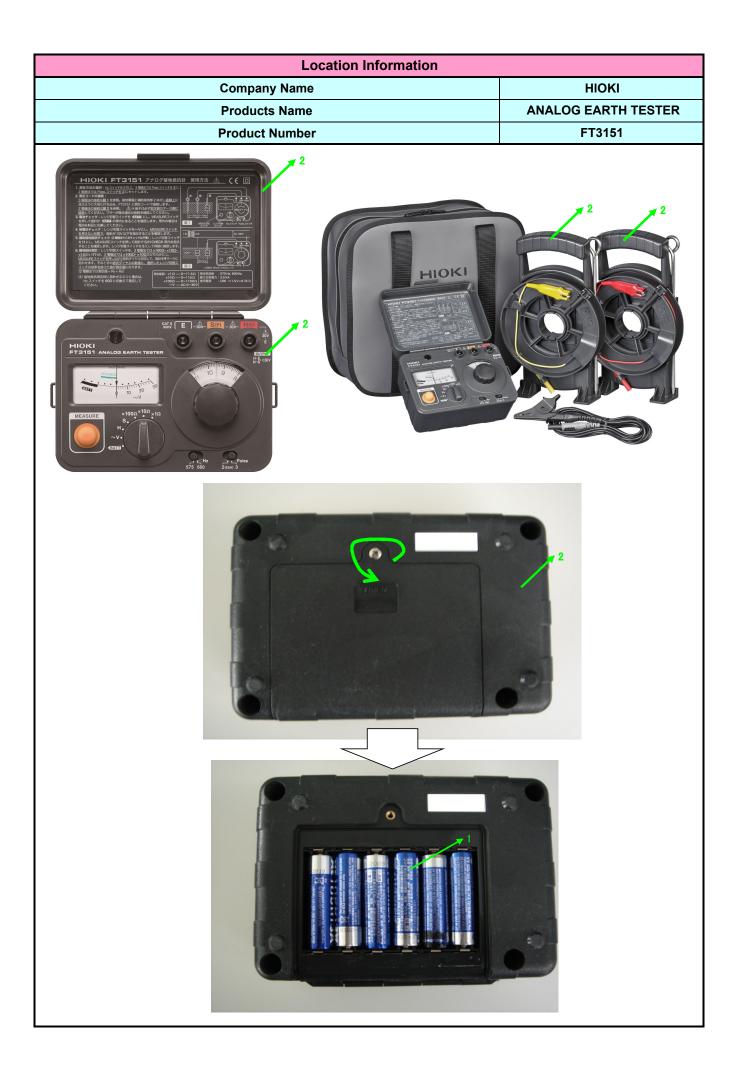

1A : 9. Monitoring and control instruments1B : Other monitoring and control instruments used in industrial installations

| Information for treatment facilities                                                                                                                                                                |                               |             |
|-----------------------------------------------------------------------------------------------------------------------------------------------------------------------------------------------------|-------------------------------|-------------|
| Company Name                                                                                                                                                                                        | НІОКІ                         |             |
| Products Name                                                                                                                                                                                       | ANALOG EARTH TESTER<br>FT3151 |             |
| Product Number                                                                                                                                                                                      |                               |             |
| Components or Material<br>[ EICTA, CECED, and EERA Joint Position Guidance September 26, 2005 ]                                                                                                     | Present                       | Location No |
| Battery(internal*)containing Mercury(Hg)/NiCad/Lithium/Other                                                                                                                                        | YES                           | 1           |
| Backlighting Lamps of LCD/TFT or similar screens containing Marcury(Hg)                                                                                                                             | No                            | -           |
| Marcury(Hg) in other applications**                                                                                                                                                                 | No                            | -           |
| Cadmium**                                                                                                                                                                                           | No                            | -           |
| Gas ddischarge Lamps                                                                                                                                                                                | No                            | -           |
| Plastic containing brominated flame retardants other than in Printed Circuit Assemblies***                                                                                                          | YES                           | 2           |
| Liquid Crystal Displays with surface greater than 100cm2                                                                                                                                            | No                            | -           |
| Capacitors with PCB's                                                                                                                                                                               | No                            | -           |
| Capacitors with substances of consern****+height>25mm,diameter>25mm or proportionately<br>similar volume                                                                                            | No                            | -           |
| Asbestos                                                                                                                                                                                            | No                            | -           |
| Refractory ceramic fibers                                                                                                                                                                           | No                            | -           |
| Radio-active substances                                                                                                                                                                             | No                            | -           |
| Beryllium Oxide                                                                                                                                                                                     | No                            | -           |
| Other forms of Beryllum                                                                                                                                                                             | No                            | -           |
| Gasses-which fall under Regulation(EC)2037/2000 and all hydrocarbons(HC)                                                                                                                            | No                            | -           |
| Conponents with pressurized gas which need spcial attention Pressure>1.5bar*****                                                                                                                    | No                            | -           |
| Liquids ***** if volume>10cl ( or equivalence in weight,e.g. for PCB,oil)                                                                                                                           | No                            | -           |
| Mechanical components that store mechanical energy(i.e. springs) or equivalent parts which need spcial attention*****(diameter>10mm and height>25mm or proportionally similar volume and expanding) | No                            | -           |