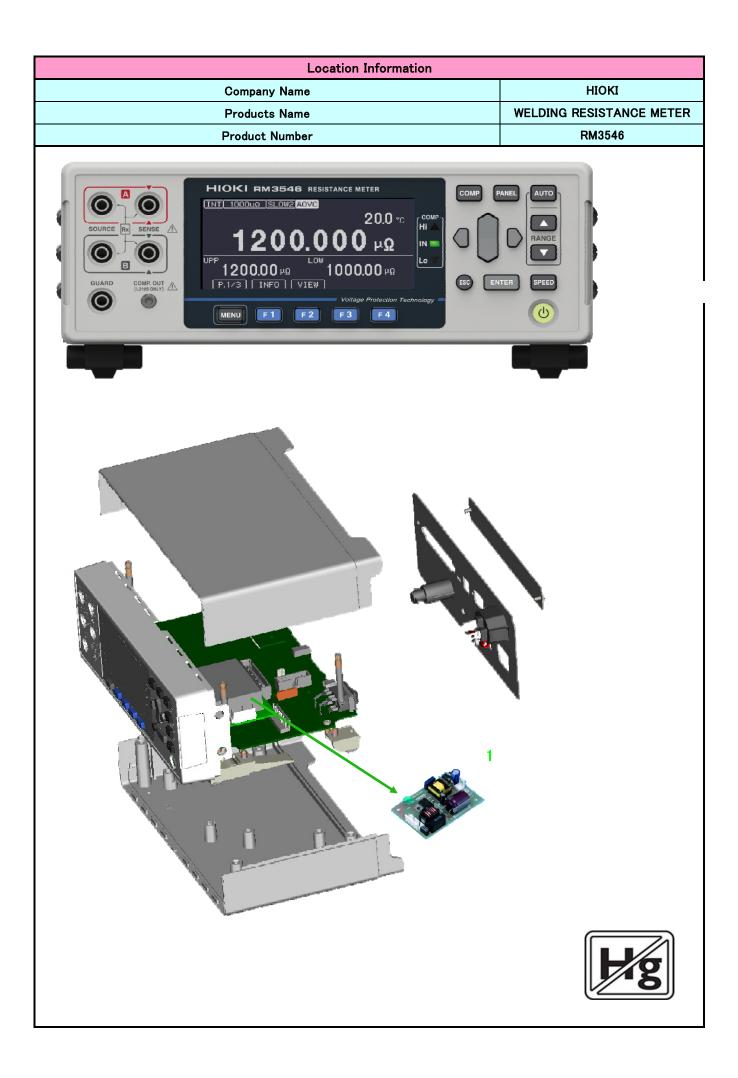

1A: 9. Monitoring and control instruments1B: Other monitoring and control

instruments used in industrial installations

| Information for treatment facilities                                                                                                                                                                |                          |             |
|-----------------------------------------------------------------------------------------------------------------------------------------------------------------------------------------------------|--------------------------|-------------|
| Company Name                                                                                                                                                                                        | ΗΙΟΚΙ                    |             |
| Products Name                                                                                                                                                                                       | WELDING RESISTANCE METER |             |
| Product Number                                                                                                                                                                                      | RM3546                   |             |
| Components or Material<br>[ EICTA, CECED, and EERA Joint Position Guidance September 26, 2005 ]                                                                                                     | Present                  | Location No |
| Battery(internal*)containing Mercury(Hg)/NiCad/Lithium/Other                                                                                                                                        | No                       | -           |
| Backlighting Lamps of LCD/TFT or similar screens containing Marcury(Hg)                                                                                                                             | No                       | -           |
| Marcury(Hg) in other applications**                                                                                                                                                                 | No                       | -           |
| Cadmium**                                                                                                                                                                                           | No                       | _           |
| Gas ddischarge Lamps                                                                                                                                                                                | No                       | -           |
| Plastic containing brominated flame retardants other than in Printed Circuit Assemblies***                                                                                                          | No                       | -           |
| Liquid Crystal Displays with surface greater than 100cm2                                                                                                                                            | No                       | -           |
| Capacitors with PCB's                                                                                                                                                                               | No                       | -           |
| Capacitors with substances of consern****+height>25mm,diameter>25mm or proportionately similar volume                                                                                               | No                       | 1           |
| Asbestos                                                                                                                                                                                            | No                       | -           |
| Refractory ceramic fibers                                                                                                                                                                           | No                       | -           |
| Radio-active substances                                                                                                                                                                             | No                       | -           |
| Beryllium Oxide                                                                                                                                                                                     | No                       | -           |
| Other forms of Beryllum                                                                                                                                                                             | No                       | -           |
| Gasses-which fall under Regulation(EC)2037/2000 and all hydrocarbons(HC)                                                                                                                            | No                       | -           |
| Conponents with pressurized gas which need spcial attention Pressure>150 000 Pa****                                                                                                                 | No                       | -           |
| Liquids ***** if volume>10cl(or equivalence in weight,e.g. for PCB,oil)                                                                                                                             | No                       | -           |
| Mechanical components that store mechanical energy(i.e. springs) or equivalent parts which need spcial attention*****(diameter>10mm and height>25mm or proportionally similar volume and expanding) | No                       | -           |