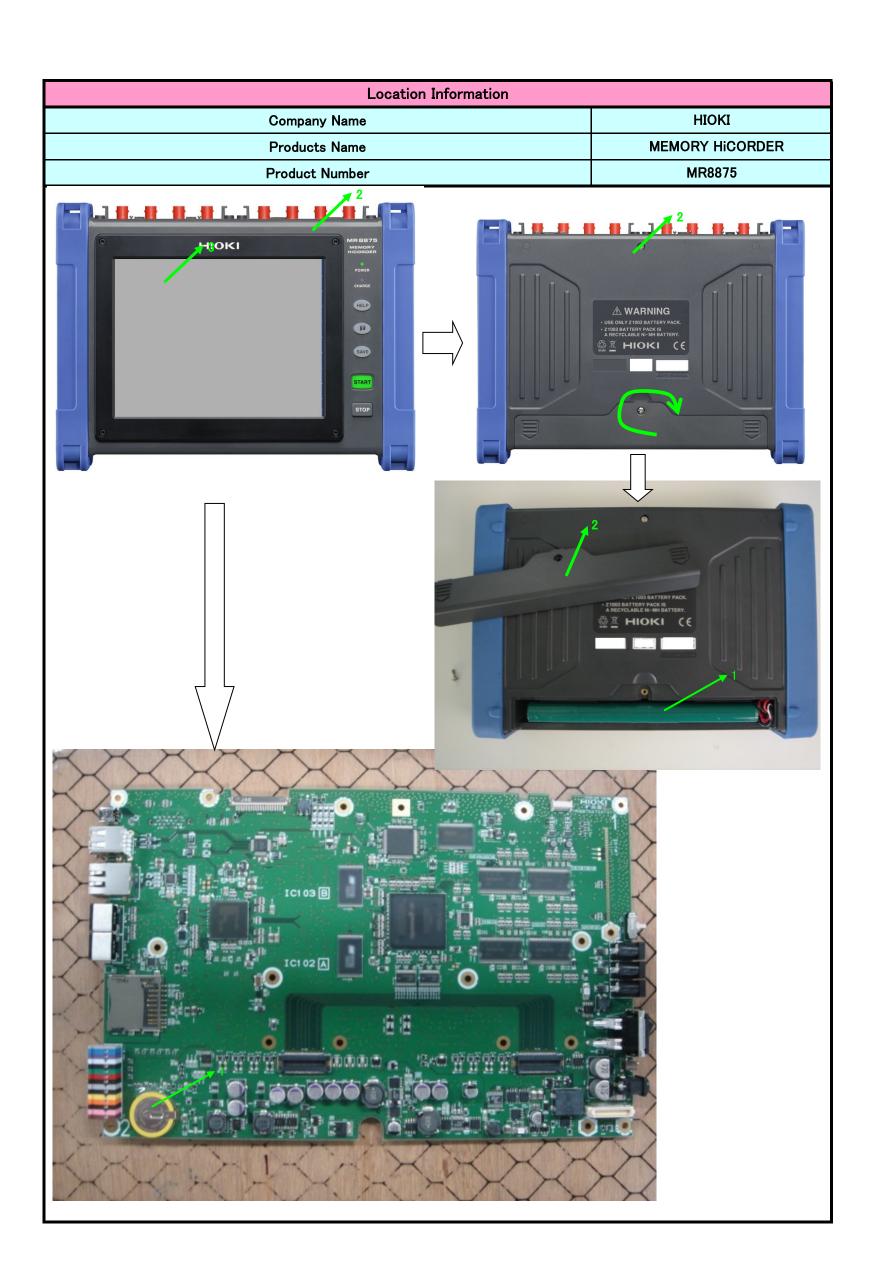

Directive):

1A: 9. Monitoring and control

instruments

1B: Other monitoring and control instruments used in industrial installations

| installations                                                                                                                                                                                       |                 |             |
|-----------------------------------------------------------------------------------------------------------------------------------------------------------------------------------------------------|-----------------|-------------|
| Information for treatment facilities                                                                                                                                                                |                 |             |
| Company Name                                                                                                                                                                                        | ніокі           |             |
| Products Name                                                                                                                                                                                       | MEMORY HICORDER |             |
| Product Number                                                                                                                                                                                      | MR8875          |             |
| Components or Material [ EICTA, CECED, and EERA Joint Position Guidance September 26, 2005 ]                                                                                                        | Present         | Location No |
| Battery(internal*)containing Mercury(Hg)/NiCad/Lithium/Other                                                                                                                                        | YES             | 1           |
| Backlighting Lamps of LCD/TFT or similar screens containing Marcury(Hg)                                                                                                                             | No              | -           |
| Marcury(Hg) in other applications**                                                                                                                                                                 | No              | -           |
| Cadmium**                                                                                                                                                                                           | No              | -           |
| Gas ddischarge Lamps                                                                                                                                                                                | No              | -           |
| Plastic containing brominated flame retardants other than in Printed Circuit Assemblies***                                                                                                          | YES             | -           |
| Liquid Crystal Displays with surface greater than 100cm2                                                                                                                                            | YES             | -           |
| Capacitors with PCB's                                                                                                                                                                               | No              | 2           |
| Capacitors with substances of consern****+height>25mm,diameter>25mm or proportionately similar volume                                                                                               | No              | 3           |
| Asbestos                                                                                                                                                                                            | No              | -           |
| Refractory ceramic fibers                                                                                                                                                                           | No              | -           |
| Radio-active substances                                                                                                                                                                             | No              | -           |
| Beryllium Oxide                                                                                                                                                                                     | No              | -           |
| Other forms of Beryllum                                                                                                                                                                             | No              | -           |
| Gasses-which fall under Regulation(EC)2037/2000 and all hydrocarbons(HC)                                                                                                                            | No              | -           |
| Conponents with pressurized gas which need spcial attention Pressure>1.5bar****                                                                                                                     | No              | -           |
| Liquids **** if volume>10cl(or equivalence in weight,e.g. for PCB,oil)                                                                                                                              | No              | -           |
| Mechanical components that store mechanical energy(i.e. springs) or equivalent parts which need spcial attention*****(diameter>10mm and height>25mm or proportionally similar volume and expanding) | No              | -           |