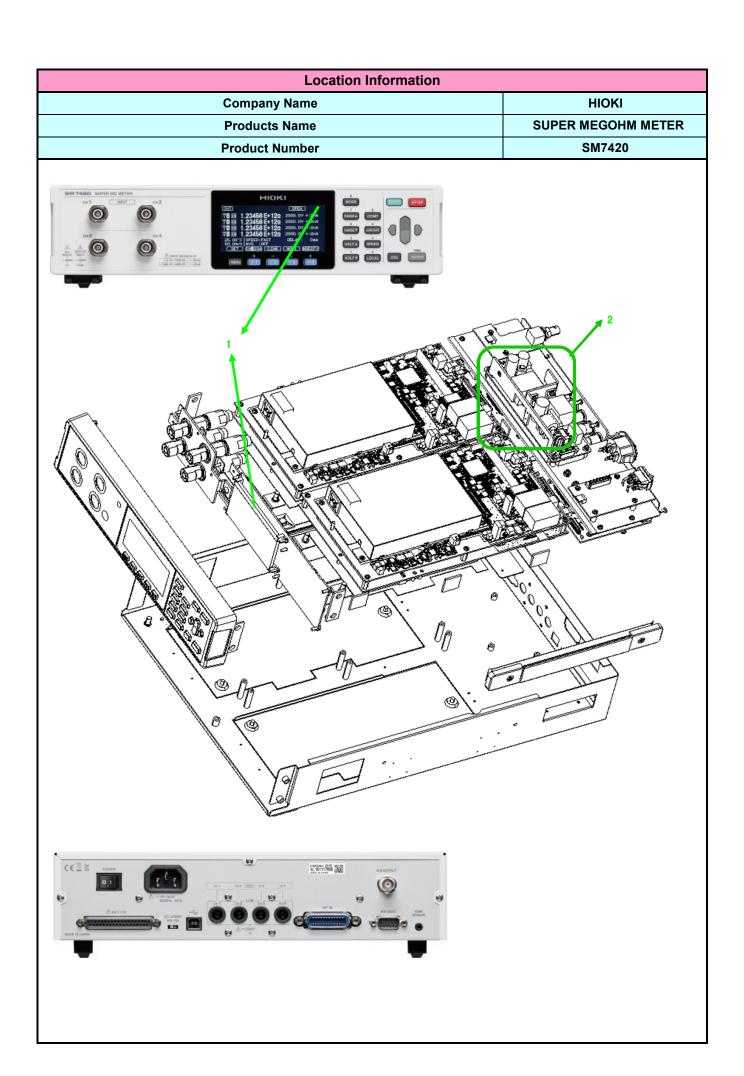

Directive):

1A: 9. Monitoring and control

instruments

1B: Other monitoring and control instruments used in industrial installations

| Information for treatment facilities                                                                                                                                                                |                                 |             |
|-----------------------------------------------------------------------------------------------------------------------------------------------------------------------------------------------------|---------------------------------|-------------|
| Company Name                                                                                                                                                                                        | HIOKI SUPER MEGOHM METER SM7420 |             |
| Products Name                                                                                                                                                                                       |                                 |             |
| Product Number                                                                                                                                                                                      |                                 |             |
| Components or Material [ EICTA, CECED, and EERA Joint Position Guidance September 26, 2005 ]                                                                                                        | Present                         | Location No |
| Battery(internal*)containing Mercury(Hg)/NiCad/Lithium/Other                                                                                                                                        | No                              |             |
| Backlighting Lamps of LCD/TFT or similar screens containing Marcury(Hg)                                                                                                                             | No                              | -           |
| Marcury(Hg) in other applications**                                                                                                                                                                 | No                              | -           |
| Cadmium**                                                                                                                                                                                           | No                              | -           |
| Gas ddischarge Lamps                                                                                                                                                                                | No                              | -           |
| Plastic containing brominated flame retardants other than in Printed Circuit Assemblies***                                                                                                          | No                              | -           |
| Liquid Crystal Displays with surface greater than 100cm2                                                                                                                                            | YES                             | 1           |
| Capacitors with PCB's                                                                                                                                                                               | No                              | -           |
| Capacitors with substances of consern****+height>25mm,diameter>25mm or proportionately similar volume                                                                                               | YES                             | 2           |
| Asbestos                                                                                                                                                                                            | No                              | -           |
| Refractory ceramic fibers                                                                                                                                                                           | No                              | -           |
| Radio-active substances                                                                                                                                                                             | No                              | -           |
| Beryllium Oxide                                                                                                                                                                                     | No                              | -           |
| Other forms of Beryllum                                                                                                                                                                             | No                              | -           |
| Gasses-which fall under Regulation(EC)2037/2000 and all hydrocarbons(HC)                                                                                                                            | No                              | -           |
| Conponents with pressurized gas which need spcial attention Pressure>150 000 Pa*****                                                                                                                | No                              | -           |
| Liquids ***** if volume>10cl ( or equivalence in weight,e.g. for PCB,oil)                                                                                                                           | No                              | -           |
| Mechanical components that store mechanical energy(i.e. springs) or equivalent parts which need spcial attention*****(diameter>10mm and height>25mm or proportionally similar volume and expanding) | No                              | -           |