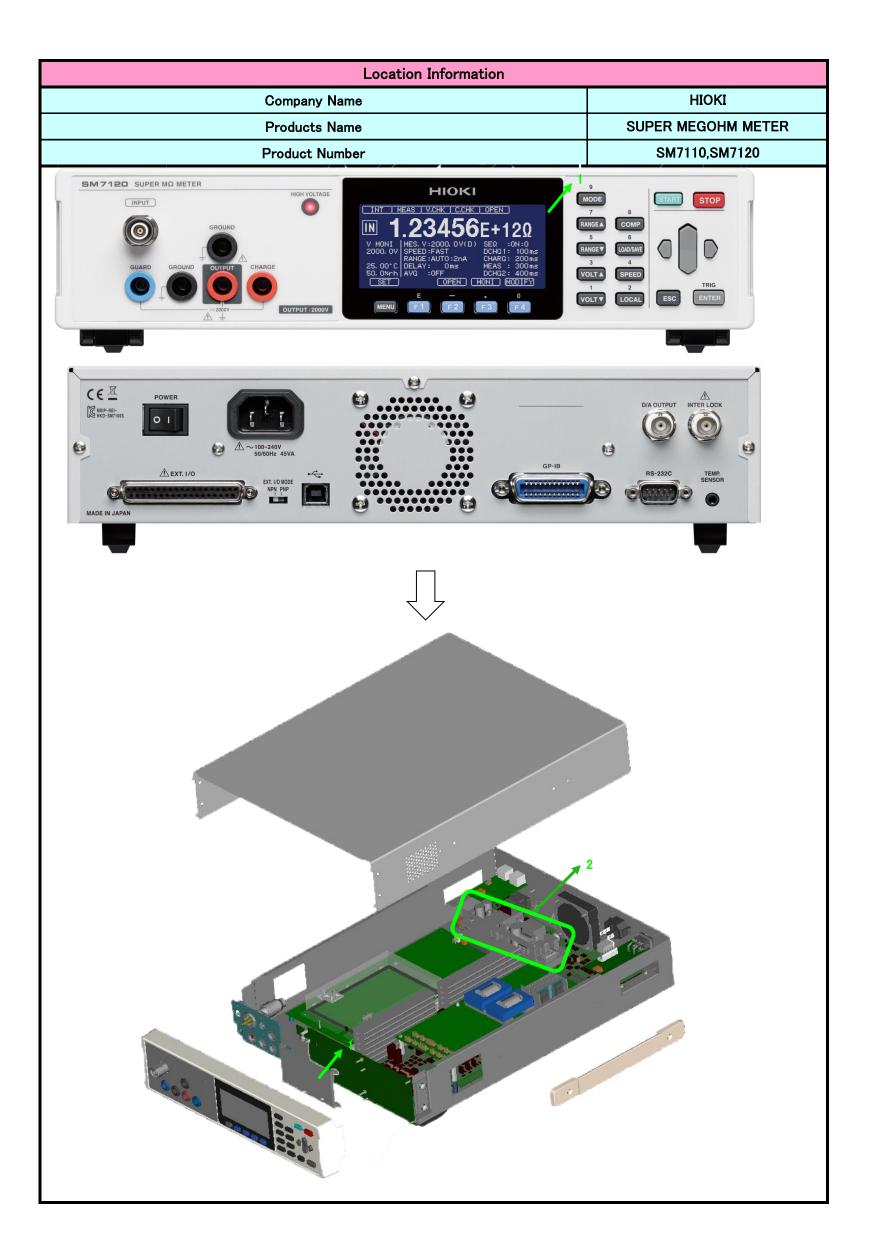

1A : 9. Monitoring and control instruments

1B : Other monitoring and control instruments used in industrial installations

| Information for treatment facilities                                                                                                                                                                      |                    |             |
|-----------------------------------------------------------------------------------------------------------------------------------------------------------------------------------------------------------|--------------------|-------------|
| Company Name                                                                                                                                                                                              | HIOKI              |             |
| Products Name                                                                                                                                                                                             | SUPER MEGOHM METER |             |
| Product Number                                                                                                                                                                                            | SM7110,SM7120      |             |
| Components or Material<br>[ EICTA, CECED, and EERA Joint Position Guidance September 26, 2005 ]                                                                                                           | Present            | Location No |
| Battery(internal*)containing Mercury(Hg)/NiCad/Lithium/Other                                                                                                                                              | No                 | -           |
| Backlighting Lamps of LCD/TFT or similar screens containing Marcury(Hg)                                                                                                                                   | YES                | 1           |
| Marcury(Hg) in other applications**                                                                                                                                                                       | No                 | -           |
| Cadmium**                                                                                                                                                                                                 | No                 | _           |
| Gas ddischarge Lamps                                                                                                                                                                                      | No                 | -           |
| Plastic containing brominated flame retardants other than in Printed Circuit Assemblies***                                                                                                                | No                 | -           |
| Liquid Crystal Displays with surface greater than 100cm2                                                                                                                                                  | No                 | -           |
| Capacitors with PCB's                                                                                                                                                                                     | YES                | 2           |
| Capacitors with substances of consern****+height>25mm,diameter>25mm or proportionately similar volume                                                                                                     | No                 | -           |
| Asbestos                                                                                                                                                                                                  | No                 | -           |
| Refractory ceramic fibers                                                                                                                                                                                 | No                 | -           |
| Radio-active substances                                                                                                                                                                                   | No                 | _           |
| Beryllium Oxide                                                                                                                                                                                           | No                 | -           |
| Other forms of Beryllum                                                                                                                                                                                   | No                 | -           |
| Gasses-which fall under Regulation(EC)2037/2000 and all hydrocarbons(HC)                                                                                                                                  | No                 | _           |
| Conponents with pressurized gas which need spcial attention Pressure>150 000 Pa*****                                                                                                                      | No                 | -           |
| Liquids ***** if volume>10cl(or equivalence in weight,e.g. for PCB,oil)                                                                                                                                   | No                 | _           |
| Mechanical components that store mechanical energy(i.e. springs) or equivalent parts which<br>need spcial attention*****(diameter>10mm and height>25mm or proportionally similar volume<br>and expanding) | No                 | -           |