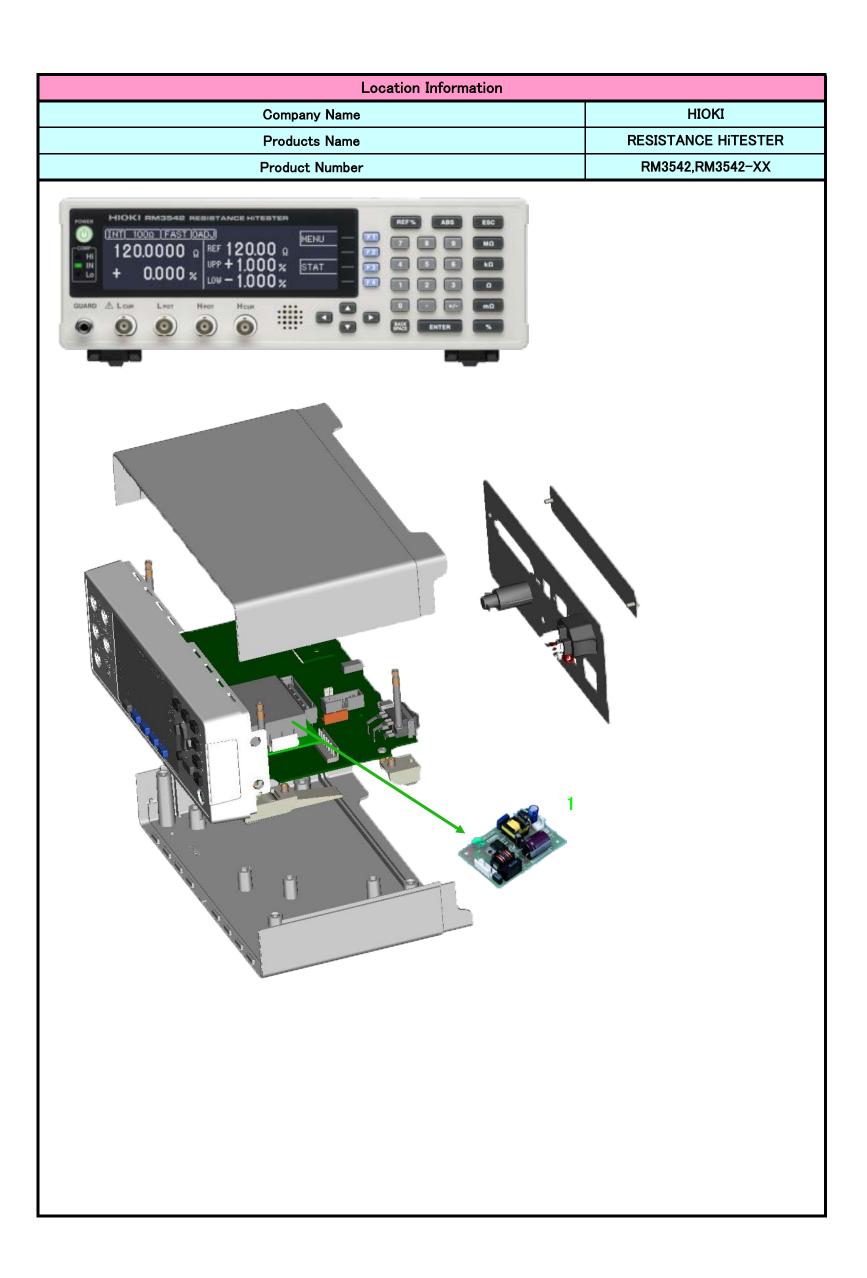

1A : 9. Monitoring and control instruments

1B : Other monitoring and control instruments used in industrial installations

| Information for treatment facilities                                                                                                                                                                      |                     |             |
|-----------------------------------------------------------------------------------------------------------------------------------------------------------------------------------------------------------|---------------------|-------------|
| Company Name                                                                                                                                                                                              | HIOKI               |             |
| Products Name                                                                                                                                                                                             | RESISTANCE HITESTER |             |
| Product Number                                                                                                                                                                                            | RM3542,RM3542-XX    |             |
| Components or Material<br>[ EICTA, CECED, and EERA Joint Position Guidance September 26, 2005 ]                                                                                                           | Present             | Location No |
| Battery(internal*)containing Mercury(Hg)/NiCad/Lithium/Other                                                                                                                                              | No                  | -           |
| Backlighting Lamps of LCD/TFT or similar screens containing Marcury(Hg)                                                                                                                                   | No                  | -           |
| Marcury(Hg) in other applications**                                                                                                                                                                       | No                  | -           |
| Cadmium**                                                                                                                                                                                                 | No                  | _           |
| Gas ddischarge Lamps                                                                                                                                                                                      | No                  | -           |
| Plastic containing brominated flame retardants other than in Printed Circuit Assemblies***                                                                                                                | No                  | _           |
| Liquid Crystal Displays with surface greater than 100cm2                                                                                                                                                  | No                  | -           |
| Capacitors with PCB's                                                                                                                                                                                     | No                  | _           |
| Capacitors with substances of consern****+height>25mm,diameter>25mm or proportionately similar volume                                                                                                     | No                  | -           |
| Asbestos                                                                                                                                                                                                  | No                  | -           |
| Refractory ceramic fibers                                                                                                                                                                                 | No                  | -           |
| Radio-active substances                                                                                                                                                                                   | No                  | -           |
| Beryllium Oxide                                                                                                                                                                                           | No                  | -           |
| Other forms of Beryllum                                                                                                                                                                                   | No                  | -           |
| Gasses-which fall under Regulation(EC)2037/2000 and all hydrocarbons(HC)                                                                                                                                  | No                  | -           |
| Conponents with pressurized gas which need spcial attention Pressure>150 000 Pa****                                                                                                                       | No                  | -           |
| Liquids ***** if volume>10cl ( or equivalence in weight,e.g. for PCB,oil)                                                                                                                                 | No                  | _           |
| Mechanical components that store mechanical energy(i.e. springs) or equivalent parts which<br>need spcial attention*****(diameter>10mm and height>25mm or proportionally similar volume<br>and expanding) | No                  | -           |