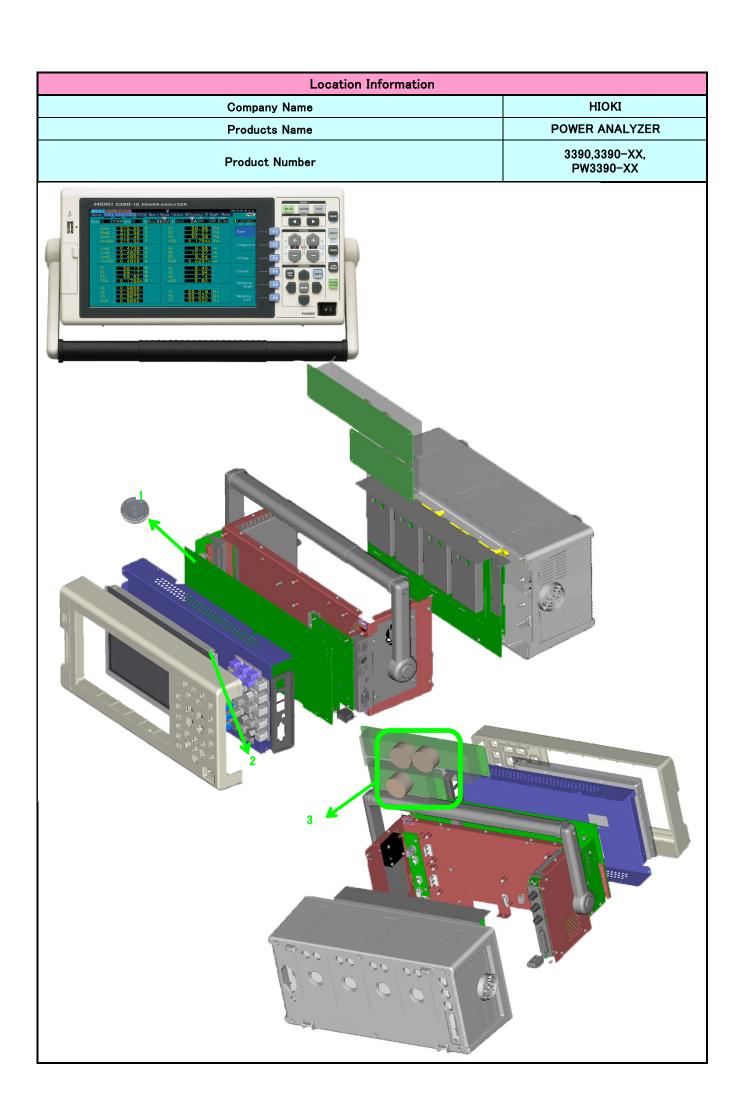

| installations                                                                                                                                                                                       |                            |             |
|-----------------------------------------------------------------------------------------------------------------------------------------------------------------------------------------------------|----------------------------|-------------|
| Information for treatment facilities                                                                                                                                                                |                            |             |
| Company Name                                                                                                                                                                                        | НІОКІ                      |             |
| Products Name                                                                                                                                                                                       | POWER ANALYZER             |             |
| Product Number                                                                                                                                                                                      | 3390,3390-XX,<br>PW3390-XX |             |
| Components or Material [ EICTA, CECED, and EERA Joint Position Guidance September 26, 2005 ]                                                                                                        | Present                    | Location No |
| Battery(internal*)containing Mercury(Hg)/NiCad/Lithium/Other                                                                                                                                        | YES                        | 1           |
| Backlighting Lamps of LCD/TFT or similar screens containing Marcury(Hg)                                                                                                                             | YES                        | 2           |
| Marcury(Hg) in other applications**                                                                                                                                                                 | No                         | -           |
| Cadmium**                                                                                                                                                                                           | No                         | -           |
| Gas ddischarge Lamps                                                                                                                                                                                | No                         | -           |
| Plastic containing brominated flame retardants other than in Printed Circuit Assemblies***                                                                                                          | No                         | -           |
| Liquid Crystal Displays with surface greater than 100cm2                                                                                                                                            | YES                        | 2           |
| Capacitors with PCB's                                                                                                                                                                               | No                         | -           |
| Capacitors with substances of consern****+height>25mm,diameter>25mm or proportionately similar volume                                                                                               | YES                        | 3           |
| Asbestos                                                                                                                                                                                            | No                         | -           |
| Refractory ceramic fibers                                                                                                                                                                           | No                         | -           |
| Radio-active substances                                                                                                                                                                             | No                         | -           |
| Beryllium Oxide                                                                                                                                                                                     | No                         | -           |
| Other forms of Beryllum                                                                                                                                                                             | No                         | -           |
| Gasses-which fall under Regulation(EC)2037/2000 and all hydrocarbons(HC)                                                                                                                            | No                         | -           |
| Conponents with pressurized gas which need spcial attention Pressure>150 000 Pa*****                                                                                                                | No                         | -           |
| Liquids ***** if volume>10cl ( or equivalence in weight,e.g. for PCB,oil)                                                                                                                           | No                         | -           |
| Mechanical components that store mechanical energy(i.e. springs) or equivalent parts which need spcial attention*****(diameter>10mm and height>25mm or proportionally similar volume and expanding) | No                         | -           |