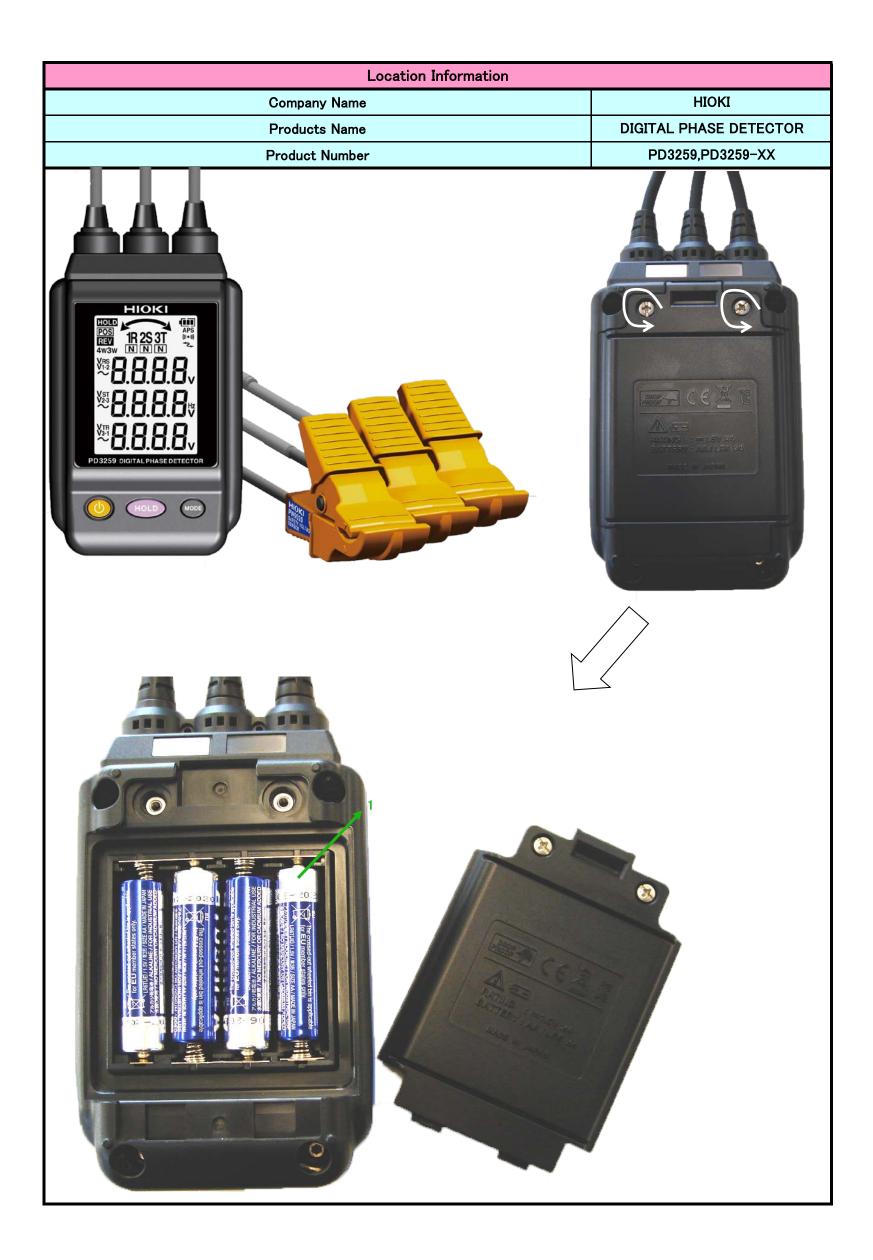

1A : 9. Monitoring and control instruments

1B : Other monitoring and control instruments used in industrial installations

| Information for treatment facilities                                                                                                                                                                      |                        |             |
|-----------------------------------------------------------------------------------------------------------------------------------------------------------------------------------------------------------|------------------------|-------------|
| Company Name                                                                                                                                                                                              | ΗΙΟΚΙ                  |             |
| Products Name                                                                                                                                                                                             | DIGITAL PHASE DETECTOR |             |
| Product Number                                                                                                                                                                                            | PD3259,PD3259-XX       |             |
| Components or Material<br>[ EICTA, CECED, and EERA Joint Position Guidance September 26, 2005 ]                                                                                                           | Present                | Location No |
| Battery(internal*)containing Mercury(Hg)/NiCad/Lithium/Other                                                                                                                                              | YES                    | 1           |
| Backlighting Lamps of LCD/TFT or similar screens containing Marcury(Hg)                                                                                                                                   | No                     | _           |
| Marcury(Hg) in other applications**                                                                                                                                                                       | No                     | -           |
| Cadmium**                                                                                                                                                                                                 | No                     | _           |
| Gas ddischarge Lamps                                                                                                                                                                                      | No                     | -           |
| Plastic containing brominated flame retardants other than in Printed Circuit Assemblies***                                                                                                                | No                     | -           |
| Liquid Crystal Displays with surface greater than 100cm2                                                                                                                                                  | No                     | -           |
| Capacitors with PCB's                                                                                                                                                                                     | No                     | _           |
| Capacitors with substances of consern****+height>25mm,diameter>25mm or proportionately similar volume                                                                                                     | No                     | _           |
| Asbestos                                                                                                                                                                                                  | No                     | _           |
| Refractory ceramic fibers                                                                                                                                                                                 | No                     | -           |
| Radio-active substances                                                                                                                                                                                   | No                     | -           |
| Beryllium Oxide                                                                                                                                                                                           | No                     | -           |
| Other forms of Beryllum                                                                                                                                                                                   | No                     | -           |
| Gasses-which fall under Regulation(EC)2037/2000 and all hydrocarbons(HC)                                                                                                                                  | No                     | -           |
| Conponents with pressurized gas which need spcial attention Pressure>150 000 Pa****                                                                                                                       | No                     | -           |
| Liquids ***** if volume>10cl(or equivalence in weight,e.g. for PCB,oil)                                                                                                                                   | No                     | _           |
| Mechanical components that store mechanical energy(i.e. springs) or equivalent parts which<br>need spcial attention*****(diameter>10mm and height>25mm or proportionally similar volume<br>and expanding) | No                     | -           |