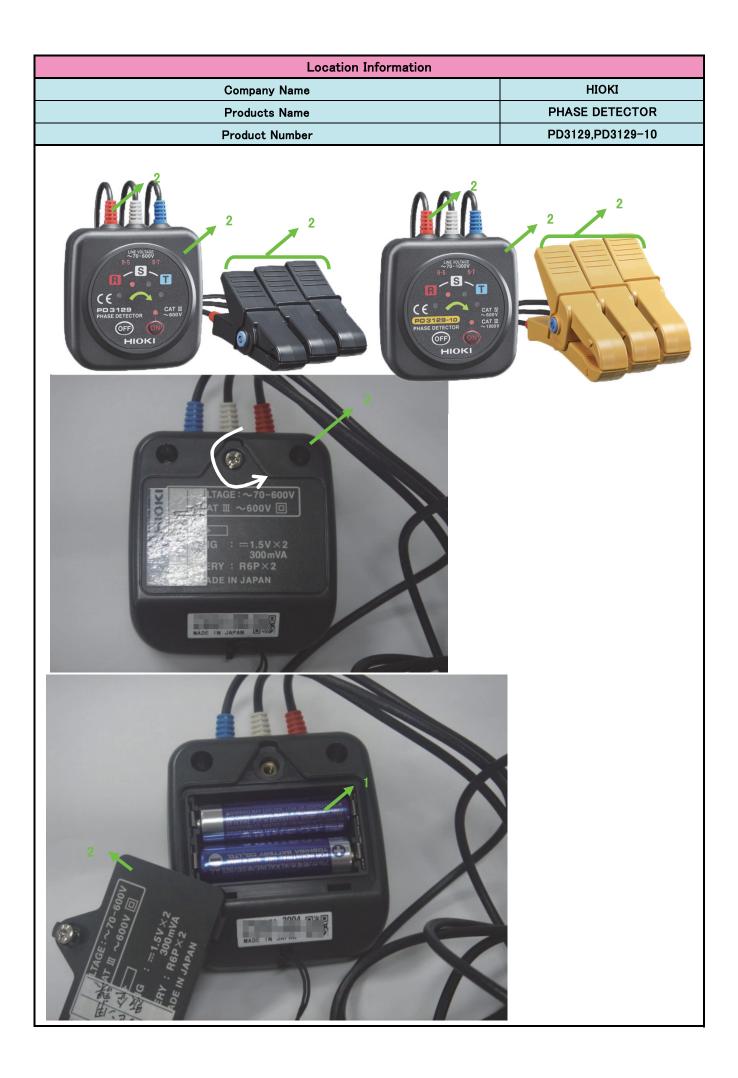

1A : 9. Monitoring and control instruments

1B : Other monitoring and control instruments used in industrial installations

| Information for treatment facilities                                                                                                                                                                |                  |             |
|-----------------------------------------------------------------------------------------------------------------------------------------------------------------------------------------------------|------------------|-------------|
| Company Name                                                                                                                                                                                        | HIOKI            |             |
| Products Name                                                                                                                                                                                       | PHASE DETECTOR   |             |
| Product Number                                                                                                                                                                                      | PD3129,PD3129-10 |             |
| Components or Material [ EICTA, CECED, and EERA Joint Position Guidance September 26, 2005 ]                                                                                                        | Present          | Location No |
| Battery(internal*)containing Mercury(Hg)/NiCad/Lithium/Other                                                                                                                                        | YES              | 1           |
| Backlighting Lamps of LCD/TFT or similar screens containing Marcury(Hg)                                                                                                                             | No               | -           |
| Marcury(Hg) in other applications**                                                                                                                                                                 | No               | -           |
| Cadmium**                                                                                                                                                                                           | No               | -           |
| Gas ddischarge Lamps                                                                                                                                                                                | No               | -           |
| Plastic containing brominated flame retardants other than in Printed Circuit Assemblies***                                                                                                          | YES              | 2           |
| Liquid Crystal Displays with surface greater than 100cm2                                                                                                                                            | No               | _           |
| Capacitors with PCB's                                                                                                                                                                               | No               | -           |
| Capacitors with substances of consern****+height>25mm,diameter>25mm or proportionately<br>similar volume                                                                                            | No               | -           |
| Asbestos                                                                                                                                                                                            | No               | _           |
| Refractory ceramic fibers                                                                                                                                                                           | No               | -           |
| Radio-active substances                                                                                                                                                                             | No               | -           |
| Beryllium Oxide                                                                                                                                                                                     | No               | -           |
| Other forms of Beryllum                                                                                                                                                                             | No               | -           |
| Gasses-which fall under Regulation(EC)2037/2000 and all hydrocarbons(HC)                                                                                                                            | No               | -           |
| Conponents with pressurized gas which need spcial attention Pressure>1.5bar****                                                                                                                     | No               | -           |
| Liquids ***** if volume>10cl ( or equivalence in weight,e.g. for PCB,oil)                                                                                                                           | No               | -           |
| Mechanical components that store mechanical energy(i.e. springs) or equivalent parts which need spcial attention*****(diameter>10mm and height>25mm or proportionally similar volume and expanding) | No               | -           |