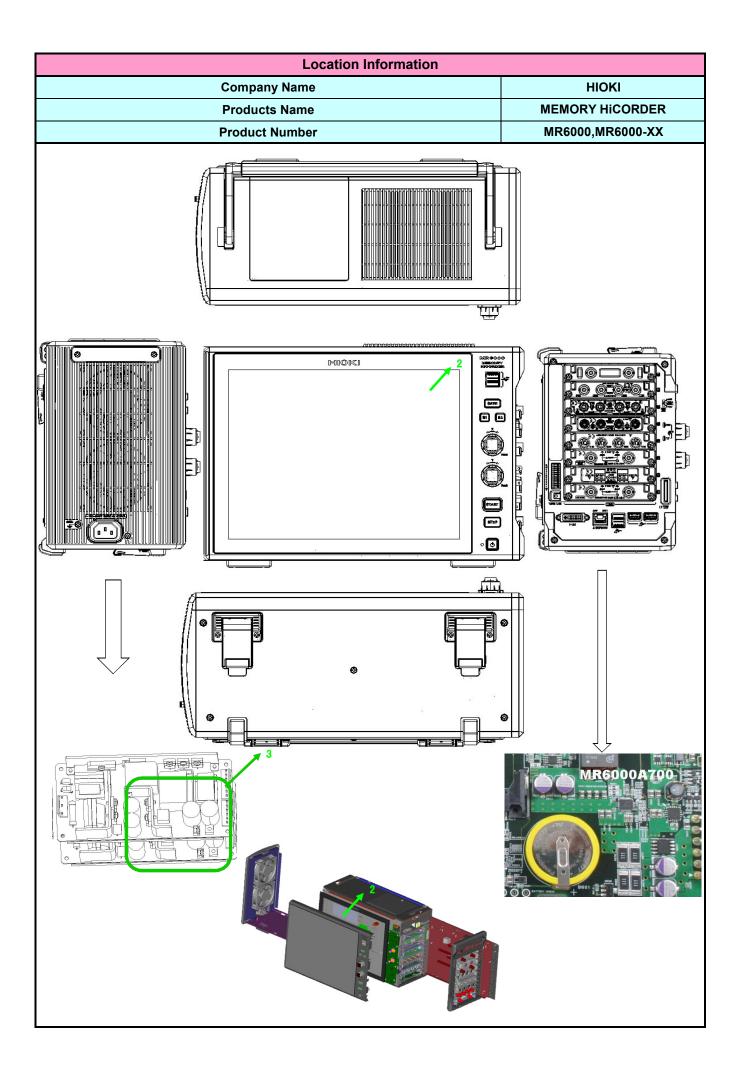

1A: 9. Monitoring and control instruments1B: Other monitoring and control instruments used in industrial installations

| Information for treatment facilities                                                                                                                                                                |                  |             |
|-----------------------------------------------------------------------------------------------------------------------------------------------------------------------------------------------------|------------------|-------------|
| Company Name                                                                                                                                                                                        | HIOKI            |             |
| Products Name                                                                                                                                                                                       | MEMORY HICORDER  |             |
| Product Number                                                                                                                                                                                      | MR6000,MR6000-XX |             |
| Components or Material<br>[ EICTA, CECED, and EERA Joint Position Guidance September 26, 2005 ]                                                                                                     | Present          | Location No |
| Battery(internal*)containing Mercury(Hg)/NiCad/Lithium/Other                                                                                                                                        | YES              | 1           |
| Backlighting Lamps of LCD/TFT or similar screens containing Marcury(Hg)                                                                                                                             | No               | -           |
| Marcury(Hg) in other applications**                                                                                                                                                                 | No               | -           |
| Cadmium**                                                                                                                                                                                           | No               | -           |
| Gas ddischarge Lamps                                                                                                                                                                                | No               | -           |
| Plastic containing brominated flame retardants other than in Printed Circuit Assemblies***                                                                                                          | No               | -           |
| Liquid Crystal Displays with surface greater than 100cm2                                                                                                                                            | YES              | 2           |
| Capacitors with PCB's                                                                                                                                                                               | No               | -           |
| Capacitors with substances of consern****+height>25mm,diameter>25mm or proportionately<br>similar volume                                                                                            | YES              | 3           |
| Asbestos                                                                                                                                                                                            | No               | -           |
| Refractory ceramic fibers                                                                                                                                                                           | No               | -           |
| Radio-active substances                                                                                                                                                                             | No               | -           |
| Beryllium Oxide                                                                                                                                                                                     | No               | -           |
| Other forms of Beryllum                                                                                                                                                                             | No               | -           |
| Gasses-which fall under Regulation(EC)2037/2000 and all hydrocarbons(HC)                                                                                                                            | No               | -           |
| Conponents with pressurized gas which need spcial attention Pressure>150 000 Pa*****                                                                                                                | No               | -           |
| Liquids ***** if volume>10cl ( or equivalence in weight,e.g. for PCB,oil)                                                                                                                           | No               | -           |
| Mechanical components that store mechanical energy(i.e. springs) or equivalent parts which need spcial attention*****(diameter>10mm and height>25mm or proportionally similar volume and expanding) | No               | -           |