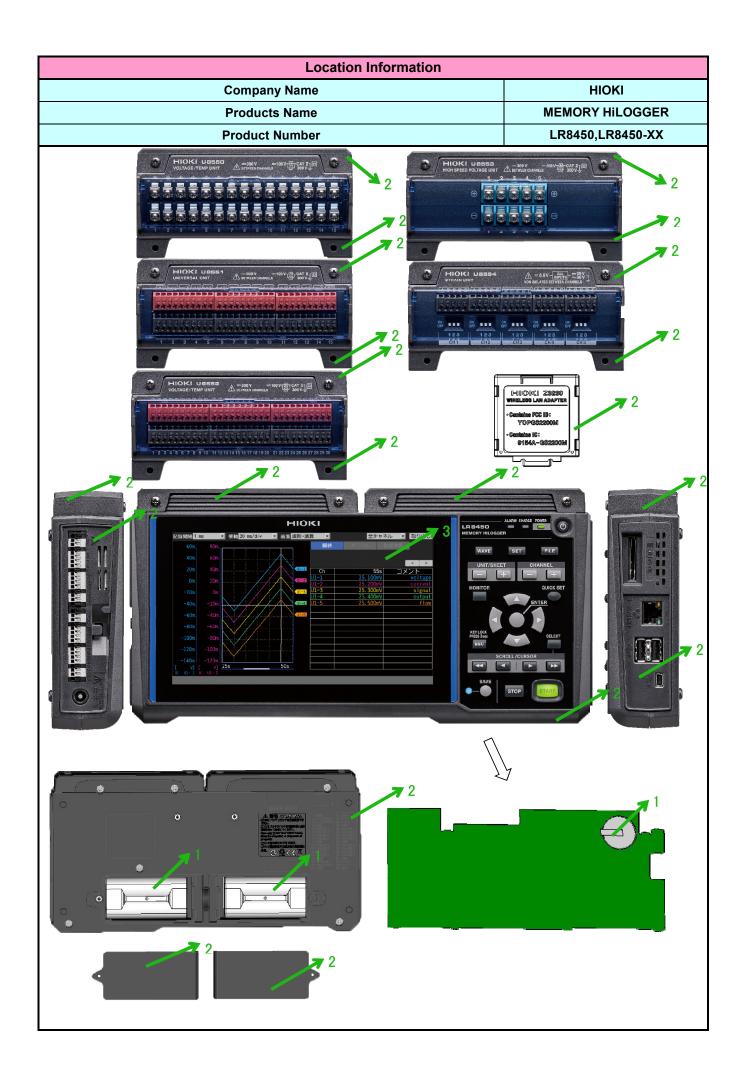

| Information for treatment facilities                                                                                                                                                                |                          |             |
|-----------------------------------------------------------------------------------------------------------------------------------------------------------------------------------------------------|--------------------------|-------------|
| Company Name                                                                                                                                                                                        | HIOKI<br>MEMORY HILOGGER |             |
| Products Name                                                                                                                                                                                       |                          |             |
| Product Number                                                                                                                                                                                      | LR8450,LR8450-XX         |             |
| Components or Material [ EICTA, CECED, and EERA Joint Position Guidance September 26, 2005 ]                                                                                                        | Present                  | Location No |
| Battery(internal*)containing Mercury(Hg)/NiCad/Lithium/Other                                                                                                                                        | YES                      | 1           |
| Backlighting Lamps of LCD/TFT or similar screens containing Marcury(Hg)                                                                                                                             | No                       | -           |
| Marcury(Hg) in other applications**                                                                                                                                                                 | No                       | -           |
| Cadmium**                                                                                                                                                                                           | No                       | -           |
| Gas ddischarge Lamps                                                                                                                                                                                | No                       | -           |
| Plastic containing brominated flame retardants other than in Printed Circuit Assemblies***                                                                                                          | YES                      | 2           |
| Liquid Crystal Displays with surface greater than 100cm2                                                                                                                                            | YES                      | 3           |
| Capacitors with PCB's                                                                                                                                                                               | No                       | -           |
| Capacitors with substances of consern****+height>25mm,diameter>25mm or proportionately similar volume                                                                                               | No                       |             |
| Asbestos                                                                                                                                                                                            | No                       | -           |
| Refractory ceramic fibers                                                                                                                                                                           | No                       | -           |
| Radio-active substances                                                                                                                                                                             | No                       | -           |
| Beryllium Oxide                                                                                                                                                                                     | No                       | -           |
| Other forms of Beryllum                                                                                                                                                                             | No                       | -           |
| Gasses-which fall under Regulation(EC)2037/2000 and all hydrocarbons(HC)                                                                                                                            | No                       | -           |
| Conponents with pressurized gas which need spcial attention Pressure>150 000 Pa*****                                                                                                                | No                       | -           |
| Liquids ***** if volume>10cl ( or equivalence in weight,e.g. for PCB,oil)                                                                                                                           | No                       | -           |
| Mechanical components that store mechanical energy(i.e. springs) or equivalent parts which need spcial attention*****(diameter>10mm and height>25mm or proportionally similar volume and expanding) | No                       | -           |