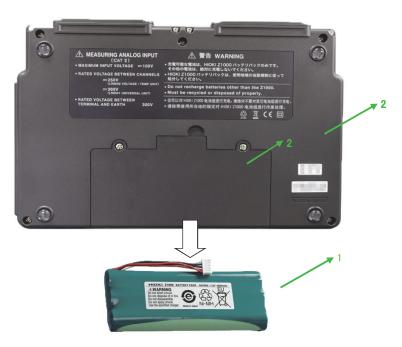

Directive):

1A: 9. Monitoring and control

instruments

1B: Other monitoring and control instruments used in industrial

installations

| installations                                                                                                                                                                                       |                                   |             |
|-----------------------------------------------------------------------------------------------------------------------------------------------------------------------------------------------------|-----------------------------------|-------------|
| Information for treatment facilities                                                                                                                                                                |                                   |             |
| Company Name                                                                                                                                                                                        | HIOKI                             |             |
| Products Name                                                                                                                                                                                       | MEMORY HILOGGER                   |             |
| Product Number                                                                                                                                                                                      | LR8400-XX,LR8401-XX,<br>LR8402-XX |             |
| Components or Material [ EICTA, CECED, and EERA Joint Position Guidance September 26, 2005 ]                                                                                                        | Present                           | Location No |
| Battery(internal*)containing Mercury(Hg)/NiCad/Lithium/Other                                                                                                                                        | YES                               | 1           |
| Backlighting Lamps of LCD/TFT or similar screens containing Marcury(Hg)                                                                                                                             | No                                | -           |
| Marcury(Hg) in other applications**                                                                                                                                                                 | No                                | -           |
| Cadmium**                                                                                                                                                                                           | No                                | -           |
| Gas ddischarge Lamps                                                                                                                                                                                | No                                | _           |
| Plastic containing brominated flame retardants other than in Printed Circuit Assemblies***                                                                                                          | Y                                 | 2           |
| Liquid Crystal Displays with surface greater than 100cm2                                                                                                                                            | No                                | -           |
| Capacitors with PCB's                                                                                                                                                                               | No                                | -           |
| Capacitors with substances of consern****+height>25mm,diameter>25mm or proportionately similar volume                                                                                               | No                                | -           |
| Asbestos                                                                                                                                                                                            | No                                | -           |
| Refractory ceramic fibers                                                                                                                                                                           | No                                | -           |
| Radio-active substances                                                                                                                                                                             | No                                | -           |
| Beryllium Oxide                                                                                                                                                                                     | No                                | -           |
| Other forms of Beryllum                                                                                                                                                                             | No                                | -           |
| Gasses-which fall under Regulation(EC)2037/2000 and all hydrocarbons(HC)                                                                                                                            | No                                | -           |
| Conponents with pressurized gas which need spcial attention Pressure> 150 000 Pa*****                                                                                                               | No                                | -           |
| Liquids ***** if volume>10cl ( or equivalence in weight,e.g. for PCB,oil)                                                                                                                           | No                                | -           |
| Mechanical components that store mechanical energy(i.e. springs) or equivalent parts which need spcial attention*****(diameter>10mm and height>25mm or proportionally similar volume and expanding) | No                                | -           |