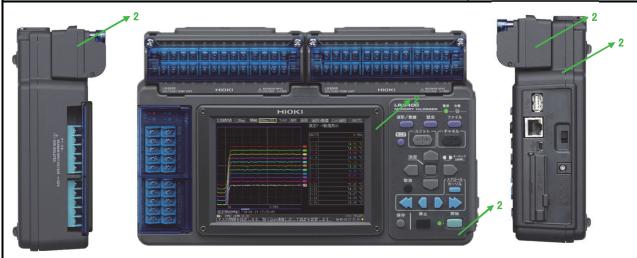

Directive):

1A: 9. Monitoring and control

instruments

1B: Other monitoring and control instruments used in industrial

installations

| installations                                                                                                                                                                                       |                                   |             |
|-----------------------------------------------------------------------------------------------------------------------------------------------------------------------------------------------------|-----------------------------------|-------------|
| Information for treatment facilities                                                                                                                                                                |                                   |             |
| Company Name                                                                                                                                                                                        | HIOKI                             |             |
| Products Name                                                                                                                                                                                       | MEMORY HILOGGER                   |             |
| Product Number                                                                                                                                                                                      | LR8400-XX,LR8401-XX,<br>LR8402-XX |             |
| Components or Material [ EICTA, CECED, and EERA Joint Position Guidance September 26, 2005 ]                                                                                                        | Present                           | Location No |
| Battery(internal*)containing Mercury(Hg)/NiCad/Lithium/Other                                                                                                                                        | YES                               | 1           |
| Backlighting Lamps of LCD/TFT or similar screens containing Marcury(Hg)                                                                                                                             | No                                | -           |
| Marcury(Hg) in other applications**                                                                                                                                                                 | No                                | -           |
| Cadmium**                                                                                                                                                                                           | No                                | -           |
| Gas ddischarge Lamps                                                                                                                                                                                | No                                | _           |
| Plastic containing brominated flame retardants other than in Printed Circuit Assemblies***                                                                                                          | Y                                 | 2           |
| Liquid Crystal Displays with surface greater than 100cm2                                                                                                                                            | No                                | -           |
| Capacitors with PCB's                                                                                                                                                                               | No                                | -           |
| Capacitors with substances of consern****+height>25mm,diameter>25mm or proportionately similar volume                                                                                               | No                                | -           |
| Asbestos                                                                                                                                                                                            | No                                | -           |
| Refractory ceramic fibers                                                                                                                                                                           | No                                | -           |
| Radio-active substances                                                                                                                                                                             | No                                | -           |
| Beryllium Oxide                                                                                                                                                                                     | No                                | -           |
| Other forms of Beryllum                                                                                                                                                                             | No                                | -           |
| Gasses-which fall under Regulation(EC)2037/2000 and all hydrocarbons(HC)                                                                                                                            | No                                | -           |
| Conponents with pressurized gas which need spcial attention Pressure> 150 000 Pa*****                                                                                                               | No                                | -           |
| Liquids ***** if volume>10cl ( or equivalence in weight,e.g. for PCB,oil)                                                                                                                           | No                                | -           |
| Mechanical components that store mechanical energy(i.e. springs) or equivalent parts which need spcial attention*****(diameter>10mm and height>25mm or proportionally similar volume and expanding) | No                                | -           |