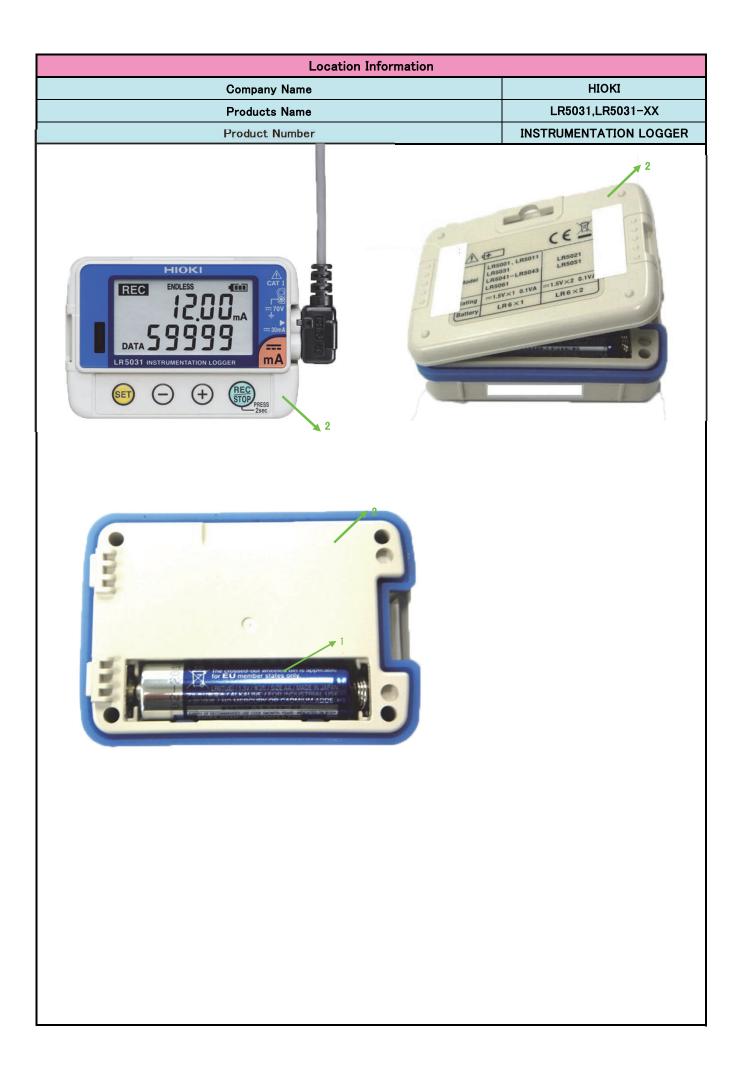

1A: 9. Monitoring and control instruments1B: Other monitoring and control

instruments used in industrial installations

| Information for treatment facilities                                                                                                                                                                |                        |             |
|-----------------------------------------------------------------------------------------------------------------------------------------------------------------------------------------------------|------------------------|-------------|
| Company Name                                                                                                                                                                                        | HIOKI                  |             |
| Products Name                                                                                                                                                                                       | LR5031,LR5031-XX       |             |
| Product Number                                                                                                                                                                                      | INSTRUMENTATION LOGGER |             |
| Components or Material<br>[ EICTA, CECED, and EERA Joint Position Guidance September 26, 2005 ]                                                                                                     | Present                | Location No |
| Battery(internal*)containing Mercury(Hg)/NiCad/Lithium/Other                                                                                                                                        | YES                    | 1           |
| Backlighting Lamps of LCD/TFT or similar screens containing Marcury(Hg)                                                                                                                             | No                     | -           |
| Marcury(Hg) in other applications**                                                                                                                                                                 | No                     | -           |
| Cadmium**                                                                                                                                                                                           | No                     | -           |
| Gas ddischarge Lamps                                                                                                                                                                                | No                     | _           |
| Plastic containing brominated flame retardants other than in Printed Circuit Assemblies***                                                                                                          | YES                    | 2           |
| Liquid Crystal Displays with surface greater than 100cm2                                                                                                                                            | No                     | _           |
| Capacitors with PCB's                                                                                                                                                                               | No                     | -           |
| Capacitors with substances of consern****+height>25mm,diameter>25mm or proportionately similar volume                                                                                               | No                     | -           |
| Asbestos                                                                                                                                                                                            | No                     | -           |
| Refractory ceramic fibers                                                                                                                                                                           | No                     | -           |
| Radio-active substances                                                                                                                                                                             | No                     | -           |
| Beryllium Oxide                                                                                                                                                                                     | No                     | -           |
| Other forms of Beryllum                                                                                                                                                                             | No                     | -           |
| Gasses-which fall under Regulation(EC)2037/2000 and all hydrocarbons(HC)                                                                                                                            | No                     | -           |
| Conponents with pressurized gas which need spcial attention Pressure>1.5bar****                                                                                                                     | No                     | -           |
| Liquids ***** if volume>10cl ( or equivalence in weight,e.g. for PCB,oil)                                                                                                                           | No                     | -           |
| Mechanical components that store mechanical energy(i.e. springs) or equivalent parts which need spcial attention*****(diameter>10mm and height>25mm or proportionally similar volume and expanding) | No                     | -           |