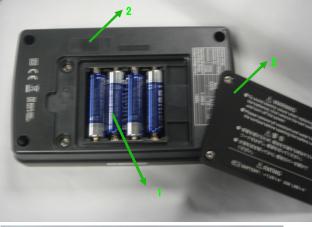

1A : 9. Monitoring and control instruments1B : Other monitoring and control instruments used in industrial installations

| Information for treatment facilities                                                                                                                                                                |              |             |
|-----------------------------------------------------------------------------------------------------------------------------------------------------------------------------------------------------|--------------|-------------|
| Company Name                                                                                                                                                                                        | HIOKI        |             |
| Products Name                                                                                                                                                                                       | EARTH TESTER |             |
| Product Number                                                                                                                                                                                      | FT6031-XX    |             |
| Components or Material<br>[ EICTA, CECED, and EERA Joint Position Guidance September 26, 2005 ]                                                                                                     | Present      | Location No |
| Battery(internal*)containing Mercury(Hg)/NiCad/Lithium/Other                                                                                                                                        | YES          | 1           |
| Backlighting Lamps of LCD/TFT or similar screens containing Marcury(Hg)                                                                                                                             | No           | -           |
| Marcury(Hg) in other applications**                                                                                                                                                                 | No           | -           |
| Cadmium**                                                                                                                                                                                           | No           | -           |
| Gas ddischarge Lamps                                                                                                                                                                                | No           | -           |
| Plastic containing brominated flame retardants other than in Printed Circuit Assemblies***                                                                                                          | YES          | 2           |
| Liquid Crystal Displays with surface greater than 100cm2                                                                                                                                            | No           | -           |
| Capacitors with PCB's                                                                                                                                                                               | No           | -           |
| Capacitors with substances of consern****+height>25mm,diameter>25mm or proportionately<br>similar volume                                                                                            | No           | -           |
| Asbestos                                                                                                                                                                                            | No           | -           |
| Refractory ceramic fibers                                                                                                                                                                           | No           | -           |
| Radio-active substances                                                                                                                                                                             | No           | -           |
| Beryllium Oxide                                                                                                                                                                                     | No           | -           |
| Other forms of Beryllum                                                                                                                                                                             | No           | -           |
| Gasses-which fall under Regulation(EC)2037/2000 and all hydrocarbons(HC)                                                                                                                            | No           | -           |
| Conponents with pressurized gas which need spcial attention Pressure>150 000 Pa*****                                                                                                                | No           | -           |
| Liquids ***** if volume>10cl ( or equivalence in weight,e.g. for PCB,oil)                                                                                                                           | No           | -           |
| Mechanical components that store mechanical energy(i.e. springs) or equivalent parts which need spcial attention*****(diameter>10mm and height>25mm or proportionally similar volume and expanding) | No           | -           |