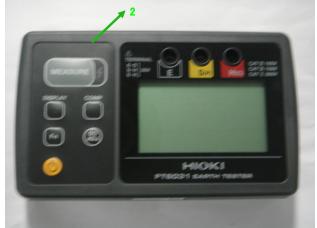

1A : 9. Monitoring and control instruments1B : Other monitoring and control instruments used in industrial installations

| Information for treatment facilities                                                                                                                                                                |              |             |
|-----------------------------------------------------------------------------------------------------------------------------------------------------------------------------------------------------|--------------|-------------|
| Company Name                                                                                                                                                                                        | HIOKI        |             |
| Products Name                                                                                                                                                                                       | EARTH TESTER |             |
| Product Number                                                                                                                                                                                      | FT6031-XX    |             |
| Components or Material<br>[ EICTA, CECED, and EERA Joint Position Guidance September 26, 2005 ]                                                                                                     | Present      | Location No |
| Battery(internal*)containing Mercury(Hg)/NiCad/Lithium/Other                                                                                                                                        | YES          | 1           |
| Backlighting Lamps of LCD/TFT or similar screens containing Marcury(Hg)                                                                                                                             | No           | -           |
| Marcury(Hg) in other applications**                                                                                                                                                                 | No           | -           |
| Cadmium**                                                                                                                                                                                           | No           | -           |
| Gas ddischarge Lamps                                                                                                                                                                                | No           | -           |
| Plastic containing brominated flame retardants other than in Printed Circuit Assemblies***                                                                                                          | YES          | 2           |
| Liquid Crystal Displays with surface greater than 100cm2                                                                                                                                            | No           | -           |
| Capacitors with PCB's                                                                                                                                                                               | No           | -           |
| Capacitors with substances of consern****+height>25mm,diameter>25mm or proportionately<br>similar volume                                                                                            | No           | -           |
| Asbestos                                                                                                                                                                                            | No           | -           |
| Refractory ceramic fibers                                                                                                                                                                           | No           | -           |
| Radio-active substances                                                                                                                                                                             | No           | -           |
| Beryllium Oxide                                                                                                                                                                                     | No           | -           |
| Other forms of Beryllum                                                                                                                                                                             | No           | -           |
| Gasses-which fall under Regulation(EC)2037/2000 and all hydrocarbons(HC)                                                                                                                            | No           | -           |
| Conponents with pressurized gas which need spcial attention Pressure>150 000 Pa*****                                                                                                                | No           | -           |
| Liquids ***** if volume>10cl ( or equivalence in weight,e.g. for PCB,oil)                                                                                                                           | No           | -           |
| Mechanical components that store mechanical energy(i.e. springs) or equivalent parts which need spcial attention*****(diameter>10mm and height>25mm or proportionally similar volume and expanding) | No           | -           |