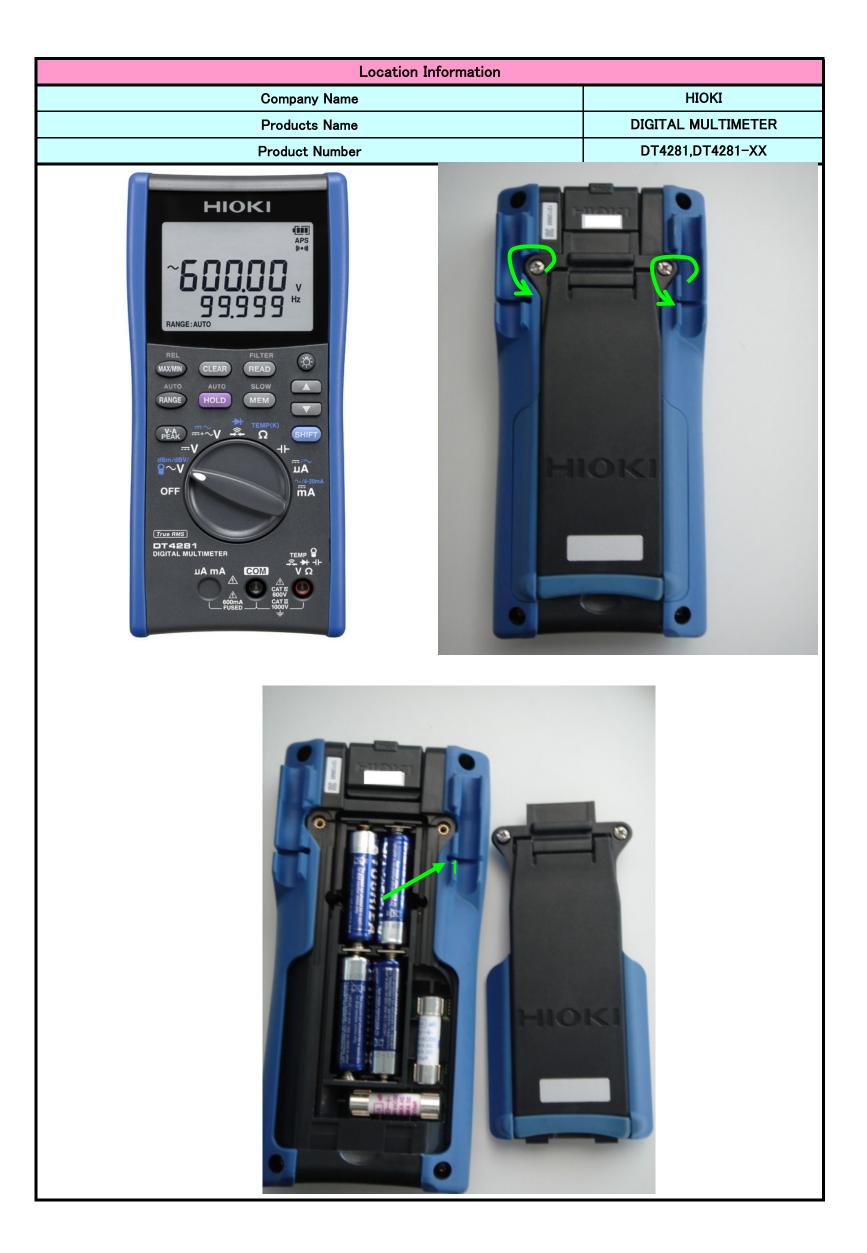

1A : 9. Monitoring and control instruments

1B : Other monitoring and control instruments used in industrial installations

| Information for treatment facilities                                                                                                                                                                      |                    |             |
|-----------------------------------------------------------------------------------------------------------------------------------------------------------------------------------------------------------|--------------------|-------------|
| Company Name                                                                                                                                                                                              | HIOKI              |             |
| Products Name                                                                                                                                                                                             | DIGITAL MULTIMETER |             |
| Product Number                                                                                                                                                                                            | DT4281,DT4281-XX   |             |
| Components or Material<br>[ EICTA, CECED, and EERA Joint Position Guidance September 26, 2005 ]                                                                                                           | Present            | Location No |
| Battery(internal*)containing Mercury(Hg)/NiCad/Lithium/Other                                                                                                                                              | YES                | 1           |
| Backlighting Lamps of LCD/TFT or similar screens containing Marcury(Hg)                                                                                                                                   | No                 | _           |
| Marcury(Hg) in other applications**                                                                                                                                                                       | No                 | -           |
| Cadmium**                                                                                                                                                                                                 | No                 | _           |
| Gas ddischarge Lamps                                                                                                                                                                                      | No                 | _           |
| Plastic containing brominated flame retardants other than in Printed Circuit Assemblies***                                                                                                                | No                 | _           |
| Liquid Crystal Displays with surface greater than 100cm2                                                                                                                                                  | No                 | _           |
| Capacitors with PCB's                                                                                                                                                                                     | No                 | -           |
| Capacitors with substances of consern***+height>25mm,diameter>25mm or proportionately similar volume                                                                                                      | No                 | -           |
| Asbestos                                                                                                                                                                                                  | No                 | -           |
| Refractory ceramic fibers                                                                                                                                                                                 | No                 | _           |
| Radio-active substances                                                                                                                                                                                   | No                 | -           |
| Beryllium Oxide                                                                                                                                                                                           | No                 | -           |
| Other forms of Beryllum                                                                                                                                                                                   | No                 | _           |
| Gasses-which fall under Regulation(EC)2037/2000 and all hydrocarbons(HC)                                                                                                                                  | No                 | -           |
| Conponents with pressurized gas which need spcial attention Pressure>1.5bar*****                                                                                                                          | No                 | -           |
| Liquids ***** if volume>10cl ( or equivalence in weight,e.g. for PCB,oil)                                                                                                                                 | No                 | -           |
| Mechanical components that store mechanical energy(i.e. springs) or equivalent parts which<br>need spcial attention*****(diameter>10mm and height>25mm or proportionally similar volume<br>and expanding) | No                 | -           |