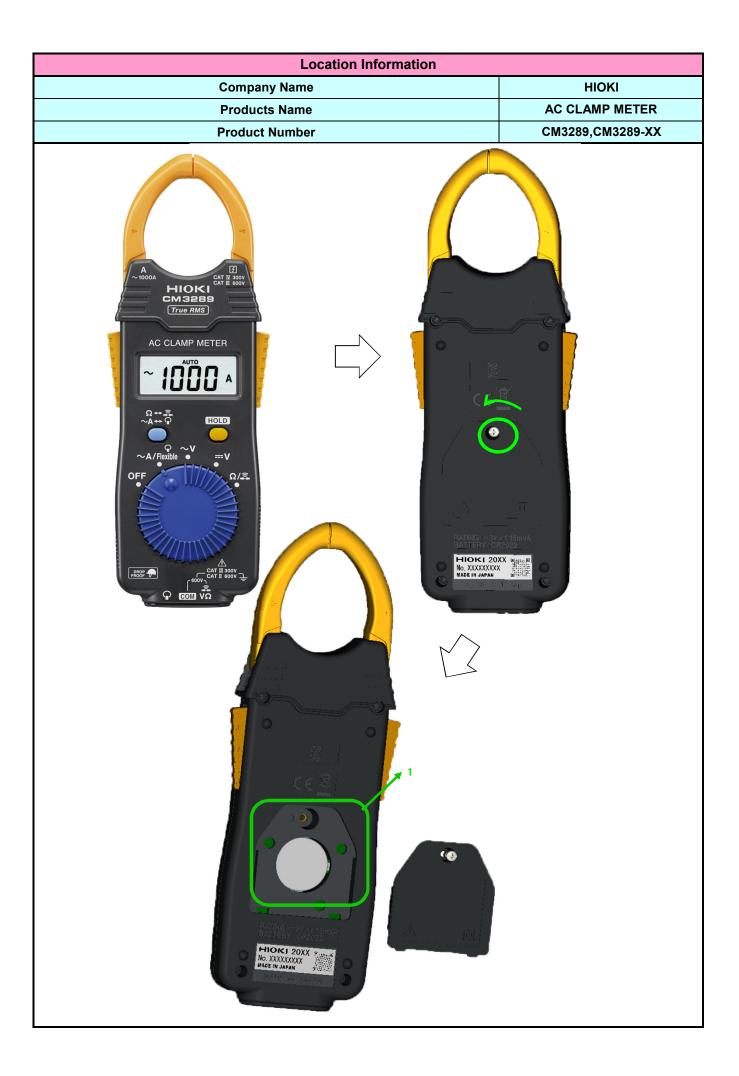

1A : 9. Monitoring and control instruments1B : Other monitoring and control instruments used in industrial installations

ΗΙΟΚΙ

| Information for treatment facilities                                                                                                                                                                |                  |             |
|-----------------------------------------------------------------------------------------------------------------------------------------------------------------------------------------------------|------------------|-------------|
| Company Name                                                                                                                                                                                        | ΗΙΟΚΙ            |             |
| Products Name                                                                                                                                                                                       | AC CLAMP METER   |             |
| Product Number                                                                                                                                                                                      | CM3289,CM3289-XX |             |
| Components or Material<br>[ EICTA, CECED, and EERA Joint Position Guidance September 26, 2005 ]                                                                                                     | Present          | Location No |
| Battery(internal*)containing Mercury(Hg)/NiCad/Lithium/Other                                                                                                                                        | YES              | 1           |
| Backlighting Lamps of LCD/TFT or similar screens containing Marcury(Hg)                                                                                                                             | No               | -           |
| Marcury(Hg) in other applications**                                                                                                                                                                 | No               | -           |
| Cadmium**                                                                                                                                                                                           | No               | -           |
| Gas ddischarge Lamps                                                                                                                                                                                | No               | -           |
| Plastic containing brominated flame retardants other than in Printed Circuit Assemblies***                                                                                                          | No               | -           |
| Liquid Crystal Displays with surface greater than 100cm2                                                                                                                                            | No               | -           |
| Capacitors with PCB's                                                                                                                                                                               | No               | -           |
| Capacitors with substances of consern****+height>25mm,diameter>25mm or proportionately<br>similar volume                                                                                            | No               | -           |
| Asbestos                                                                                                                                                                                            | No               | -           |
| Refractory ceramic fibers                                                                                                                                                                           | No               | -           |
| Radio-active substances                                                                                                                                                                             | No               | -           |
| Beryllium Oxide                                                                                                                                                                                     | No               | -           |
| Other forms of Beryllum                                                                                                                                                                             | No               | -           |
| Gasses-which fall under Regulation(EC)2037/2000 and all hydrocarbons(HC)                                                                                                                            | No               | -           |
| Conponents with pressurized gas which need spcial attention Pressure>150 000 Pa*****                                                                                                                | No               | -           |
| Liquids ***** if volume>10cl ( or equivalence in weight,e.g. for PCB,oil)                                                                                                                           | No               | -           |
| Mechanical components that store mechanical energy(i.e. springs) or equivalent parts which need spcial attention*****(diameter>10mm and height>25mm or proportionally similar volume and expanding) | No               | -           |