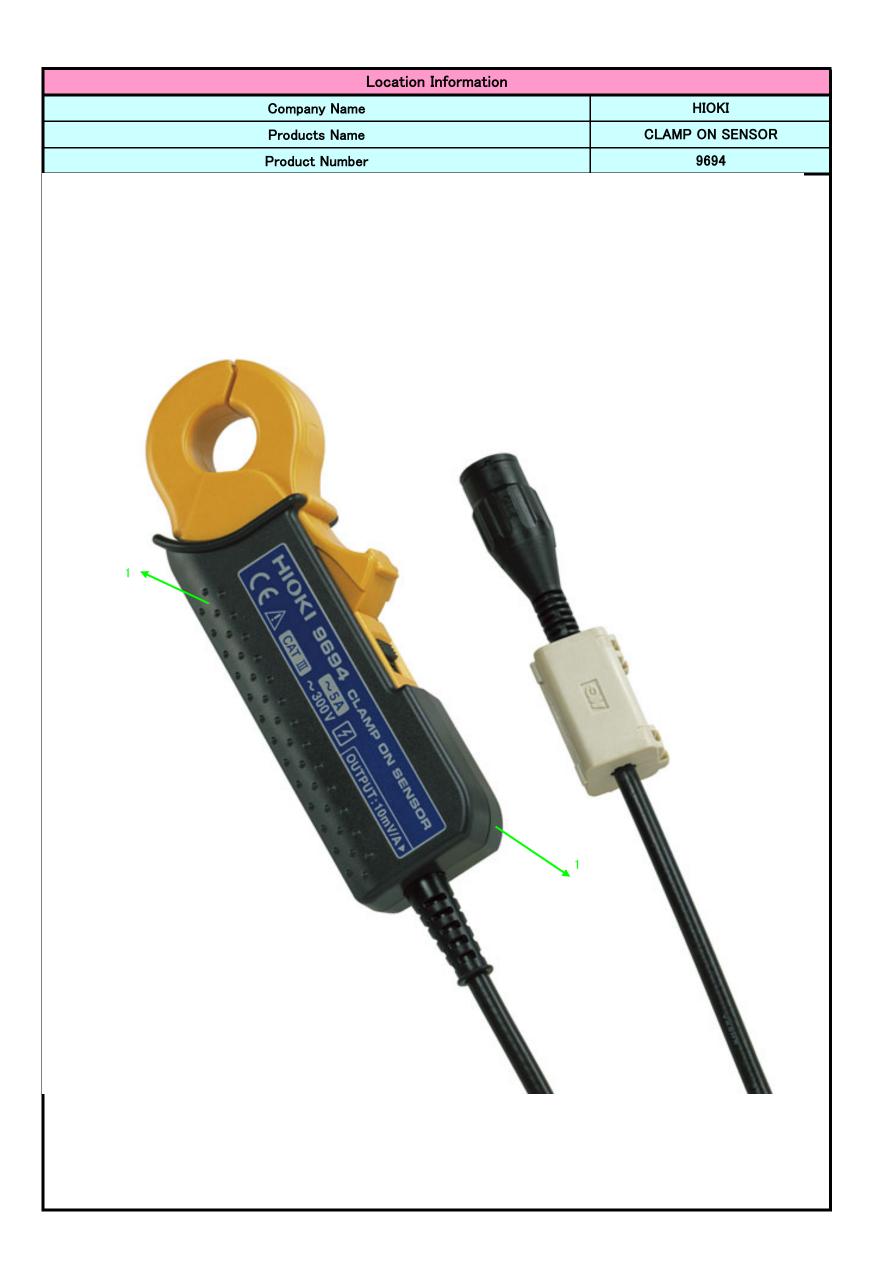

1A : 9. Monitoring and control instruments

1B : Other monitoring and control instruments used in industrial installations

| Information for treatment facilities                                                                                                                                                                      |                         |             |
|-----------------------------------------------------------------------------------------------------------------------------------------------------------------------------------------------------------|-------------------------|-------------|
| Company Name                                                                                                                                                                                              | HIOKI                   |             |
| Products Name                                                                                                                                                                                             | CLAMP ON SENSOR<br>9694 |             |
| Product Number                                                                                                                                                                                            |                         |             |
| Components or Material<br>[ EICTA, CECED, and EERA Joint Position Guidance September 26, 2005 ]                                                                                                           | Present                 | Location No |
| Battery(internal*)containing Mercury(Hg)/NiCad/Lithium/Other                                                                                                                                              | No                      | -           |
| Backlighting Lamps of LCD/TFT or similar screens containing Marcury(Hg)                                                                                                                                   | No                      | _           |
| Marcury(Hg) in other applications**                                                                                                                                                                       | No                      | -           |
| Cadmium**                                                                                                                                                                                                 | No                      | _           |
| Gas ddischarge Lamps                                                                                                                                                                                      | No                      | _           |
| Plastic containing brominated flame retardants other than in Printed Circuit Assemblies***                                                                                                                | YES                     | 1           |
| Liquid Crystal Displays with surface greater than 100cm2                                                                                                                                                  | No                      | _           |
| Capacitors with PCB's                                                                                                                                                                                     | No                      | -           |
| Capacitors with substances of consern****+height>25mm,diameter>25mm or proportionately similar volume                                                                                                     | No                      | _           |
| Asbestos                                                                                                                                                                                                  | No                      | _           |
| Refractory ceramic fibers                                                                                                                                                                                 | No                      | _           |
| Radio-active substances                                                                                                                                                                                   | No                      | _           |
| Beryllium Oxide                                                                                                                                                                                           | No                      | -           |
| Other forms of Beryllum                                                                                                                                                                                   | No                      | _           |
| Gasses-which fall under Regulation(EC)2037/2000 and all hydrocarbons(HC)                                                                                                                                  | No                      | -           |
| Conponents with pressurized gas which need spcial attention Pressure>1.5bar****                                                                                                                           | No                      | -           |
| Liquids ***** if volume>10cl(or equivalence in weight,e.g. for PCB,oil)                                                                                                                                   | No                      | -           |
| Mechanical components that store mechanical energy(i.e. springs) or equivalent parts which<br>need spcial attention*****(diameter>10mm and height>25mm or proportionally similar volume<br>and expanding) | No                      | -           |