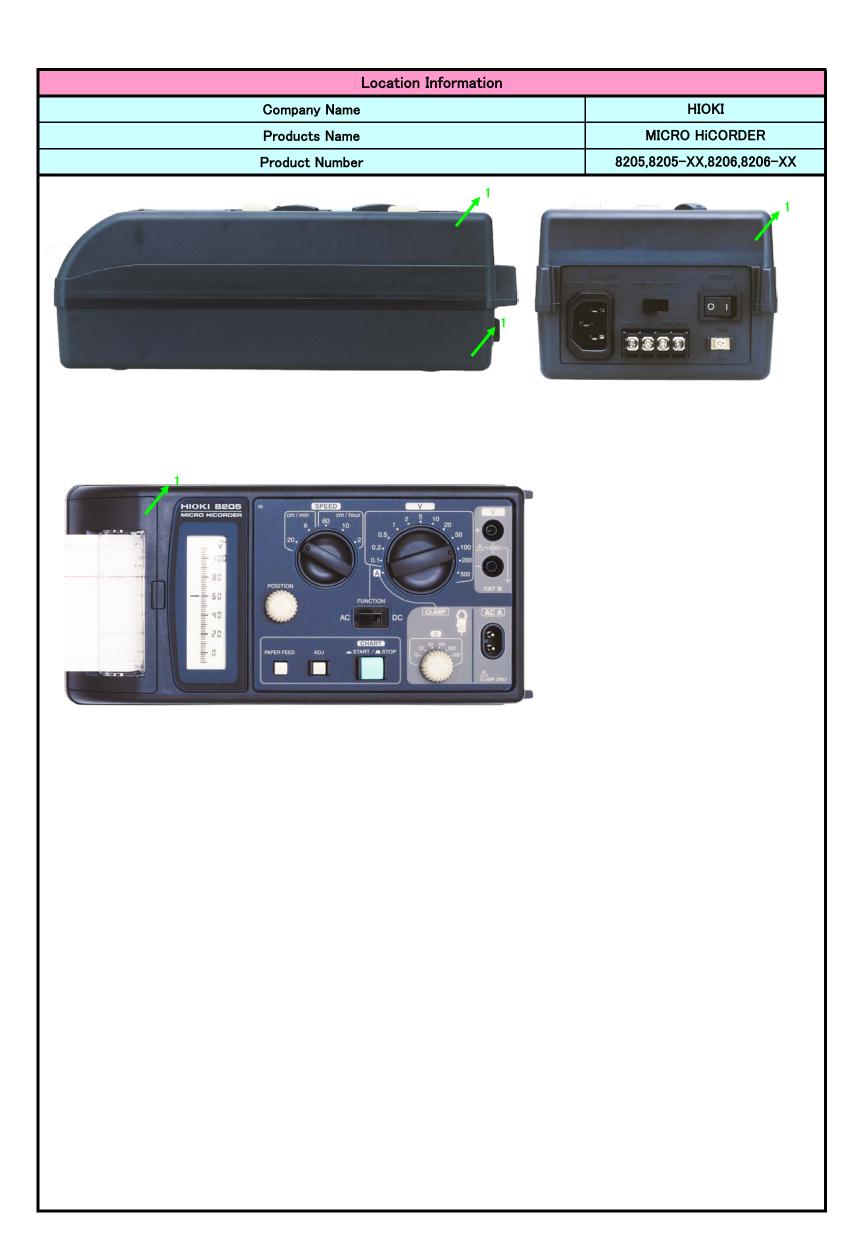

1A : 9. Monitoring and control instruments

1B : Other monitoring and control instruments used in industrial installations

| Information for treatment facilities                                                                                                                                                                      |                           |             |
|-----------------------------------------------------------------------------------------------------------------------------------------------------------------------------------------------------------|---------------------------|-------------|
| Company Name                                                                                                                                                                                              | ΗΙΟΚΙ                     |             |
| Products Name                                                                                                                                                                                             | MICRO HICORDER            |             |
| Product Number                                                                                                                                                                                            | 8205,8205-XX,8206,8206-XX |             |
| Components or Material<br>[ EICTA, CECED, and EERA Joint Position Guidance September 26, 2005 ]                                                                                                           | Present                   | Location No |
| Battery(internal*)containing Mercury(Hg)/NiCad/Lithium/Other                                                                                                                                              | No                        | -           |
| Backlighting Lamps of LCD/TFT or similar screens containing Marcury(Hg)                                                                                                                                   | No                        | -           |
| Marcury(Hg) in other applications**                                                                                                                                                                       | No                        | -           |
| Cadmium**                                                                                                                                                                                                 | No                        | -           |
| Gas ddischarge Lamps                                                                                                                                                                                      | No                        | -           |
| Plastic containing brominated flame retardants other than in Printed Circuit Assemblies***                                                                                                                | YES                       | 1           |
| Liquid Crystal Displays with surface greater than 100cm2                                                                                                                                                  | No                        | -           |
| Capacitors with PCB's                                                                                                                                                                                     | No                        | _           |
| Capacitors with substances of consern****+height>25mm,diameter>25mm or proportionately similar volume                                                                                                     | No                        | _           |
| Asbestos                                                                                                                                                                                                  | No                        | _           |
| Refractory ceramic fibers                                                                                                                                                                                 | No                        | -           |
| Radio-active substances                                                                                                                                                                                   | No                        | _           |
| Beryllium Oxide                                                                                                                                                                                           | No                        | -           |
| Other forms of Beryllum                                                                                                                                                                                   | No                        | -           |
| Gasses-which fall under Regulation(EC)2037/2000 and all hydrocarbons(HC)                                                                                                                                  | No                        | -           |
| Conponents with pressurized gas which need spcial attention Pressure>150 000 Pa*****                                                                                                                      | No                        | -           |
| Liquids ***** if volume>10cl(or equivalence in weight,e.g. for PCB,oil)                                                                                                                                   | No                        | -           |
| Mechanical components that store mechanical energy(i.e. springs) or equivalent parts which<br>need spcial attention*****(diameter>10mm and height>25mm or proportionally similar volume<br>and expanding) | No                        | -           |