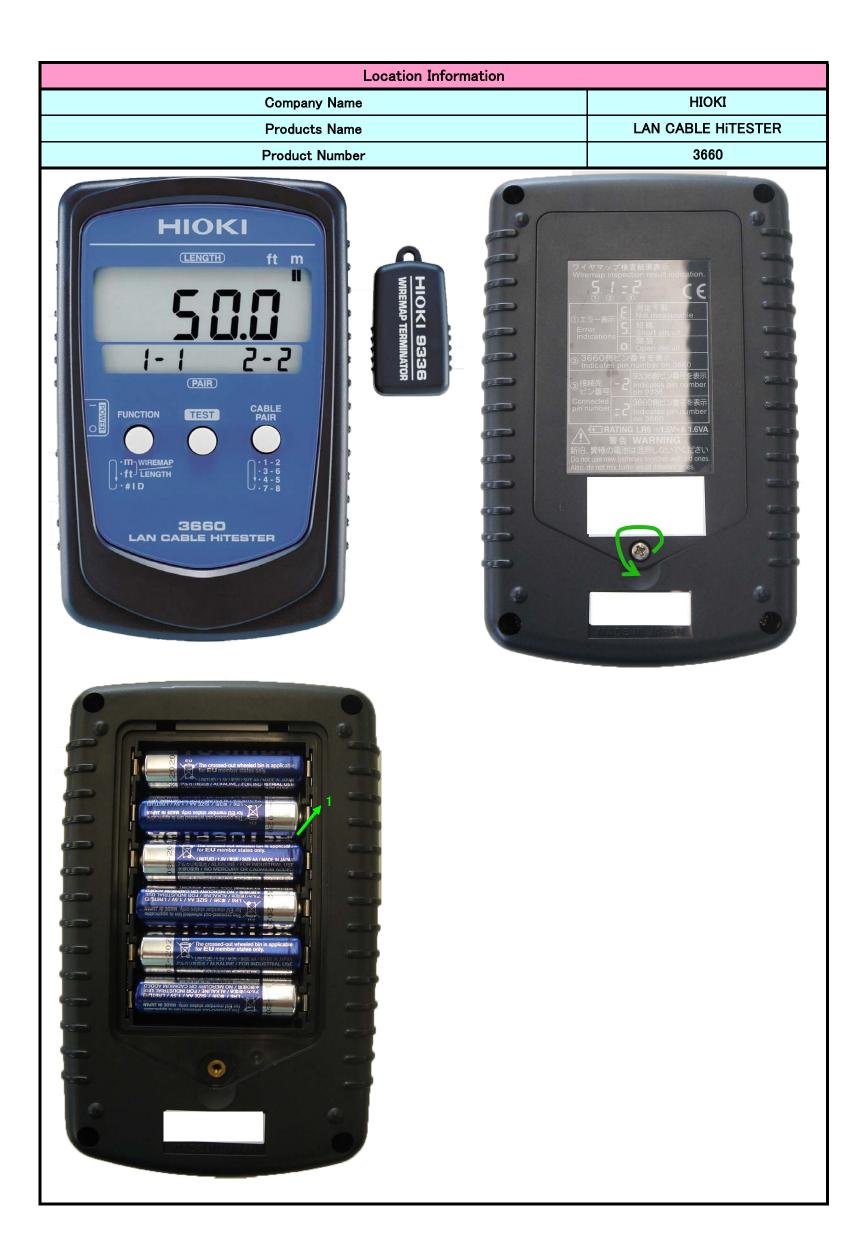

1A : 9. Monitoring and control instruments

1B : Other monitoring and control instruments used in industrial installations

| Information for treatment facilities                                                                                                                                                                      |                    |             |
|-----------------------------------------------------------------------------------------------------------------------------------------------------------------------------------------------------------|--------------------|-------------|
| Company Name                                                                                                                                                                                              | НІОКІ              |             |
| Products Name                                                                                                                                                                                             | LAN CABLE HITESTER |             |
| Product Number                                                                                                                                                                                            | 3660               |             |
| Components or Material<br>[ EICTA, CECED, and EERA Joint Position Guidance September 26, 2005 ]                                                                                                           | Present            | Location No |
| Battery(internal*)containing Mercury(Hg)/NiCad/Lithium/Other                                                                                                                                              | No                 | 1           |
| Backlighting Lamps of LCD/TFT or similar screens containing Marcury(Hg)                                                                                                                                   | No                 | _           |
| Marcury(Hg) in other applications**                                                                                                                                                                       | No                 | -           |
| Cadmium**                                                                                                                                                                                                 | No                 | _           |
| Gas ddischarge Lamps                                                                                                                                                                                      | No                 | -           |
| Plastic containing brominated flame retardants other than in Printed Circuit Assemblies***                                                                                                                | No                 | _           |
| Liquid Crystal Displays with surface greater than 100cm2                                                                                                                                                  | No                 | -           |
| Capacitors with PCB's                                                                                                                                                                                     | No                 | _           |
| Capacitors with substances of consern****+height>25mm,diameter>25mm or proportionately similar volume                                                                                                     | No                 | -           |
| Asbestos                                                                                                                                                                                                  | No                 | _           |
| Refractory ceramic fibers                                                                                                                                                                                 | No                 | -           |
| Radio-active substances                                                                                                                                                                                   | No                 | -           |
| Beryllium Oxide                                                                                                                                                                                           | No                 | -           |
| Other forms of Beryllum                                                                                                                                                                                   | No                 | -           |
| Gasses-which fall under Regulation(EC)2037/2000 and all hydrocarbons(HC)                                                                                                                                  | No                 | -           |
| Conponents with pressurized gas which need spcial attention Pressure>150 000 Pa****                                                                                                                       | No                 | -           |
| Liquids ***** if volume>10cl ( or equivalence in weight,e.g. for PCB,oil)                                                                                                                                 | No                 | -           |
| Mechanical components that store mechanical energy(i.e. springs) or equivalent parts which<br>need spcial attention*****(diameter>10mm and height>25mm or proportionally similar volume<br>and expanding) | No                 | -           |