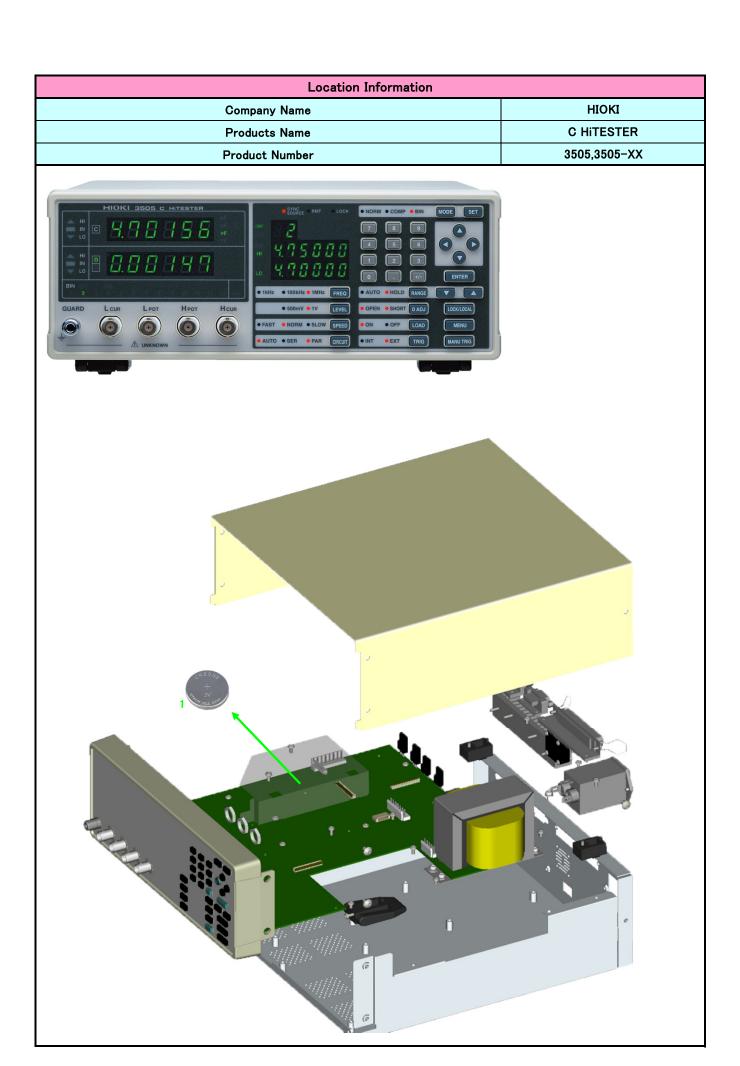

Directive):

1A: 9. Monitoring and control

instruments

1B : Other monitoring and control instruments used in industrial

installations

| Information for treatment facilities                                                                                                                                                                |              |             |
|-----------------------------------------------------------------------------------------------------------------------------------------------------------------------------------------------------|--------------|-------------|
| Company Name                                                                                                                                                                                        | HIOKI        |             |
| Products Name                                                                                                                                                                                       | C HITESTER   |             |
| Product Number                                                                                                                                                                                      | 3505,3505-XX |             |
| Components or Material [ EICTA, CECED, and EERA Joint Position Guidance September 26, 2005 ]                                                                                                        | Present      | Location No |
| Battery(internal*)containing Mercury(Hg)/NiCad/Lithium/Other                                                                                                                                        | YES          | 1           |
| Backlighting Lamps of LCD/TFT or similar screens containing Marcury(Hg)                                                                                                                             | No           | -           |
| Marcury(Hg) in other applications**                                                                                                                                                                 | No           | -           |
| Cadmium**                                                                                                                                                                                           | No           | -           |
| Gas ddischarge Lamps                                                                                                                                                                                | No           | -           |
| Plastic containing brominated flame retardants other than in Printed Circuit Assemblies***                                                                                                          | No           | -           |
| Liquid Crystal Displays with surface greater than 100cm2                                                                                                                                            | No           | -           |
| Capacitors with PCB's                                                                                                                                                                               | No           | -           |
| Capacitors with substances of consern****+height>25mm,diameter>25mm or proportionately similar volume                                                                                               | No           | -           |
| Asbestos                                                                                                                                                                                            | No           | -           |
| Refractory ceramic fibers                                                                                                                                                                           | No           | -           |
| Radio-active substances                                                                                                                                                                             | No           | _           |
| Beryllium Oxide                                                                                                                                                                                     | No           | -           |
| Other forms of Beryllum                                                                                                                                                                             | No           | _           |
| Gasses-which fall under Regulation(EC)2037/2000 and all hydrocarbons(HC)                                                                                                                            | No           | -           |
| Conponents with pressurized gas which need spcial attention Pressure>150 000 Pa*****                                                                                                                | No           | -           |
| Liquids ***** if volume>10cl ( or equivalence in weight,e.g. for PCB,oil)                                                                                                                           | No           | -           |
| Mechanical components that store mechanical energy(i.e. springs) or equivalent parts which need spcial attention*****(diameter>10mm and height>25mm or proportionally similar volume and expanding) | No           | -           |