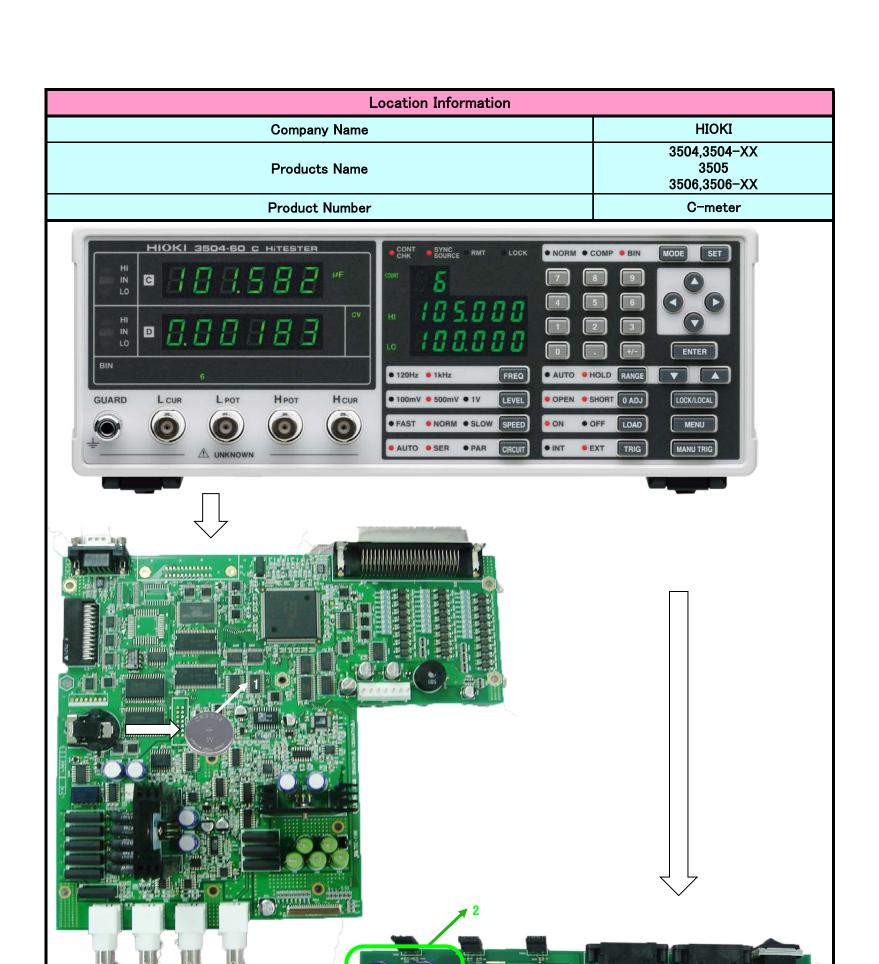

Directive) :

 $1A:9.\ Monitoring\ and\ control$ 

instruments

1B: Other monitoring and control instruments used in industrial installations

| installations                                                                                                                                                                                       |                                      |             |
|-----------------------------------------------------------------------------------------------------------------------------------------------------------------------------------------------------|--------------------------------------|-------------|
| Information for treatment facilities                                                                                                                                                                |                                      |             |
| Company Name                                                                                                                                                                                        | HIOKI                                |             |
| Products Name                                                                                                                                                                                       | 3504,3504-XX<br>3505<br>3506,3506-XX |             |
| Product Number                                                                                                                                                                                      | C-meter                              |             |
| Components or Material [ EICTA, CECED, and EERA Joint Position Guidance September 26, 2005 ]                                                                                                        | Present                              | Location No |
| Battery(internal*)containing Mercury(Hg)/NiCad/Lithium/Other                                                                                                                                        | No                                   |             |
| Backlighting Lamps of LCD/TFT or similar screens containing Marcury(Hg)                                                                                                                             | No                                   | -           |
| Marcury(Hg) in other applications**                                                                                                                                                                 | No                                   | -           |
| Cadmium**                                                                                                                                                                                           | No                                   | _           |
| Gas ddischarge Lamps                                                                                                                                                                                | No                                   | -           |
| Plastic containing brominated flame retardants other than in Printed Circuit Assemblies***                                                                                                          | No                                   | -           |
| Liquid Crystal Displays with surface greater than 100cm2                                                                                                                                            | No                                   | -           |
| Capacitors with PCB's                                                                                                                                                                               | No                                   | -           |
| Capacitors with substances of consern****+height>25mm,diameter>25mm or proportionately similar volume                                                                                               | No                                   | -           |
| Asbestos                                                                                                                                                                                            | No                                   | -           |
| Refractory ceramic fibers                                                                                                                                                                           | No                                   | -           |
| Radio-active substances                                                                                                                                                                             | No                                   | -           |
| Beryllium Oxide                                                                                                                                                                                     | No                                   | -           |
| Other forms of Beryllum                                                                                                                                                                             | No                                   | -           |
| Gasses-which fall under Regulation(EC)2037/2000 and all hydrocarbons(HC)                                                                                                                            | No                                   | -           |
| Conponents with pressurized gas which need spcial attention Pressure>150 000 Pa*****                                                                                                                | No                                   | _           |
| Liquids **** if volume>10cl ( or equivalence in weight,e.g. for PCB,oil)                                                                                                                            | No                                   | -           |
| Mechanical components that store mechanical energy(i.e. springs) or equivalent parts which need spcial attention*****(diameter>10mm and height>25mm or proportionally similar volume and expanding) | No                                   | -           |