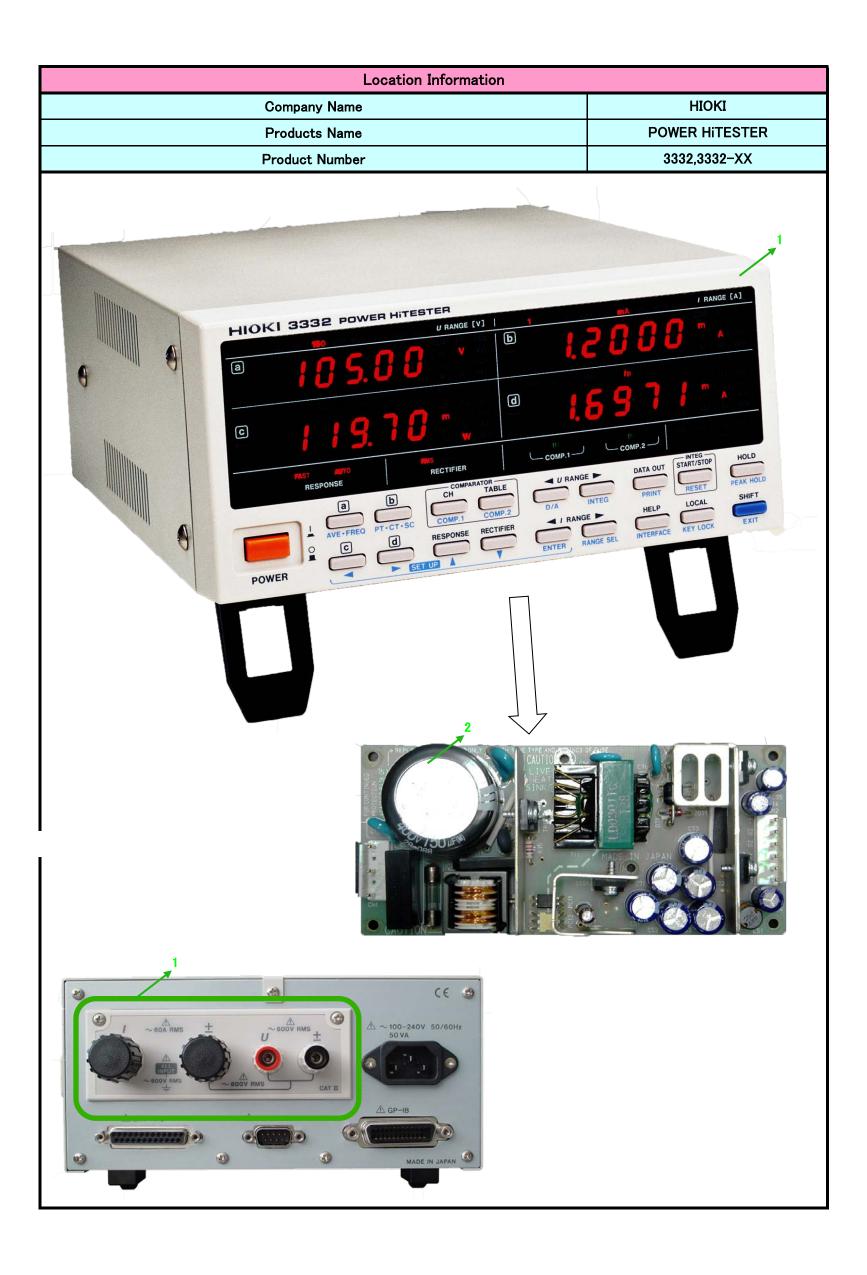

1A : 9. Monitoring and control instruments

1B : Other monitoring and control instruments used in industrial installations

| Information for treatment facilities                                                                                                                                                                      |                |             |
|-----------------------------------------------------------------------------------------------------------------------------------------------------------------------------------------------------------|----------------|-------------|
| Company Name                                                                                                                                                                                              | HIOKI          |             |
| Products Name                                                                                                                                                                                             | POWER HITESTER |             |
| Product Number                                                                                                                                                                                            | 3332,3332-XX   |             |
| Components or Material<br>[ EICTA, CECED, and EERA Joint Position Guidance September 26, 2005 ]                                                                                                           | Present        | Location No |
| Battery(internal*)containing Mercury(Hg)/NiCad/Lithium/Other                                                                                                                                              | YES            | -           |
| Backlighting Lamps of LCD/TFT or similar screens containing Marcury(Hg)                                                                                                                                   | No             | -           |
| Marcury(Hg) in other applications**                                                                                                                                                                       | No             | -           |
| Cadmium**                                                                                                                                                                                                 | No             | -           |
| Gas ddischarge Lamps                                                                                                                                                                                      | No             | -           |
| Plastic containing brominated flame retardants other than in Printed Circuit Assemblies***                                                                                                                | No             | 1           |
| Liquid Crystal Displays with surface greater than 100cm2                                                                                                                                                  | No             | -           |
| Capacitors with PCB's                                                                                                                                                                                     | No             | -           |
| Capacitors with substances of consern****+height>25mm,diameter>25mm or proportionately similar volume                                                                                                     | YES            | 2           |
| Asbestos                                                                                                                                                                                                  | No             | -           |
| Refractory ceramic fibers                                                                                                                                                                                 | No             | -           |
| Radio-active substances                                                                                                                                                                                   | No             | -           |
| Beryllium Oxide                                                                                                                                                                                           | No             | -           |
| Other forms of Beryllum                                                                                                                                                                                   | No             | -           |
| Gasses-which fall under Regulation(EC)2037/2000 and all hydrocarbons(HC)                                                                                                                                  | No             | _           |
| Conponents with pressurized gas which need spcial attention Pressure>150 000 Pa****                                                                                                                       | No             | -           |
| Liquids ***** if volume>10cl(or equivalence in weight,e.g. for PCB,oil)                                                                                                                                   | No             | _           |
| Mechanical components that store mechanical energy(i.e. springs) or equivalent parts which<br>need spcial attention*****(diameter>10mm and height>25mm or proportionally similar volume<br>and expanding) | No             | -           |