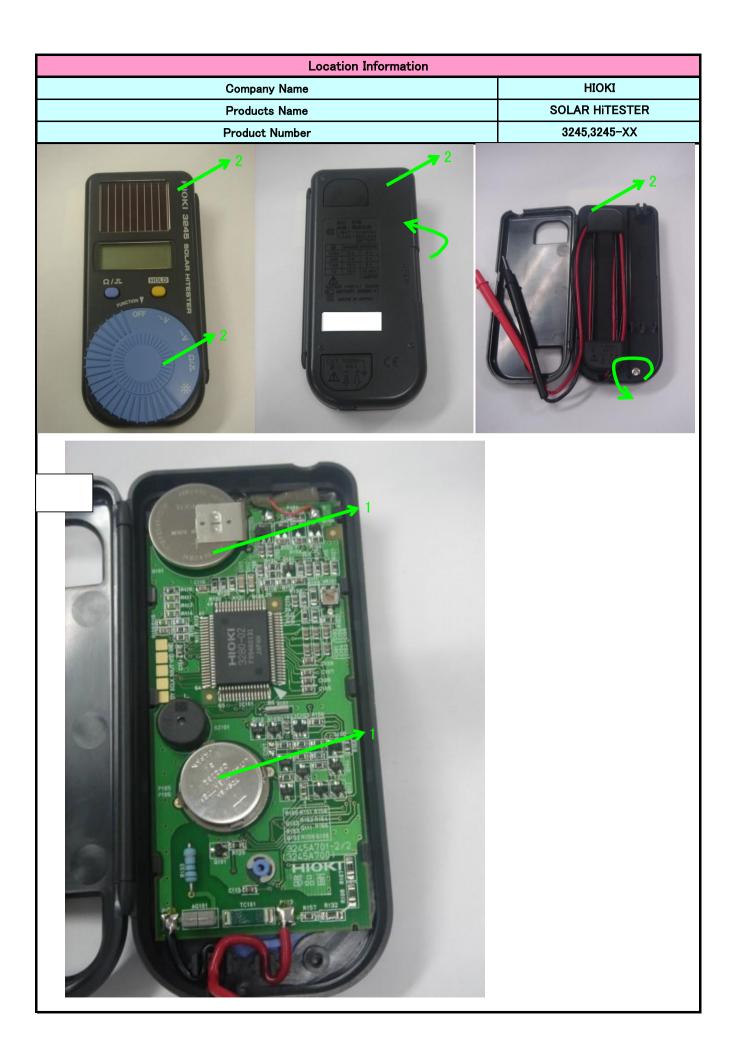

1A : 9. Monitoring and control instruments

1B : Other monitoring and control instruments used in industrial installations

| Information for treatment facilities                                                                                                                                                                      |                                |             |
|-----------------------------------------------------------------------------------------------------------------------------------------------------------------------------------------------------------|--------------------------------|-------------|
| Company Name                                                                                                                                                                                              | HIOKI                          |             |
| Products Name                                                                                                                                                                                             | SOLAR HITESTER<br>3245,3245-XX |             |
| Product Number                                                                                                                                                                                            |                                |             |
| Components or Material [ EICTA, CECED, and EERA Joint Position Guidance September 26, 2005 ]                                                                                                              | Present                        | Location No |
| Battery(internal≉)containing Mercury(Hg)/NiCad/Lithium/Other                                                                                                                                              | YES                            | 1           |
| Backlighting Lamps of LCD/TFT or similar screens containing Marcury(Hg)                                                                                                                                   | No                             | -           |
| Marcury(Hg) in other applications≉∗                                                                                                                                                                       | No                             | -           |
| Cadmium**                                                                                                                                                                                                 | No                             | -           |
| Gas ddischarge Lamps                                                                                                                                                                                      | No                             | -           |
| Plastic containing brominated flame retardants other than in Printed Circuit Assemblies***                                                                                                                | YES                            | 2           |
| Liquid Crystal Displays with surface greater than 100cm2                                                                                                                                                  | No                             | _           |
| Capacitors with PCB's                                                                                                                                                                                     | No                             | -           |
| Capacitors with substances of consern****+height>25mm,diameter>25mm or proportionately<br>similar volume                                                                                                  | No                             | -           |
| Asbestos                                                                                                                                                                                                  | No                             | -           |
| Refractory ceramic fibers                                                                                                                                                                                 | No                             | -           |
| Radio−active substances                                                                                                                                                                                   | No                             | _           |
| Beryllium Oxide                                                                                                                                                                                           | No                             | -           |
| Other forms of Beryllum                                                                                                                                                                                   | No                             | -           |
| Gasses-which fall under Regulation(EC)2037/2000 and all hydrocarbons(HC)                                                                                                                                  | No                             | -           |
| Conponents with pressurized gas which need spcial attention Pressure>1.5bar*****                                                                                                                          | No                             | -           |
| Liquids ***** if volume>10cl ( or equivalence in weight,e.g. for PCB,oil)                                                                                                                                 | No                             | -           |
| Mechanical components that store mechanical energy(i.e. springs) or equivalent parts which<br>need spcial attention*****(diameter>10mm and height>25mm or proportionally similar volume<br>and expanding) | No                             | -           |