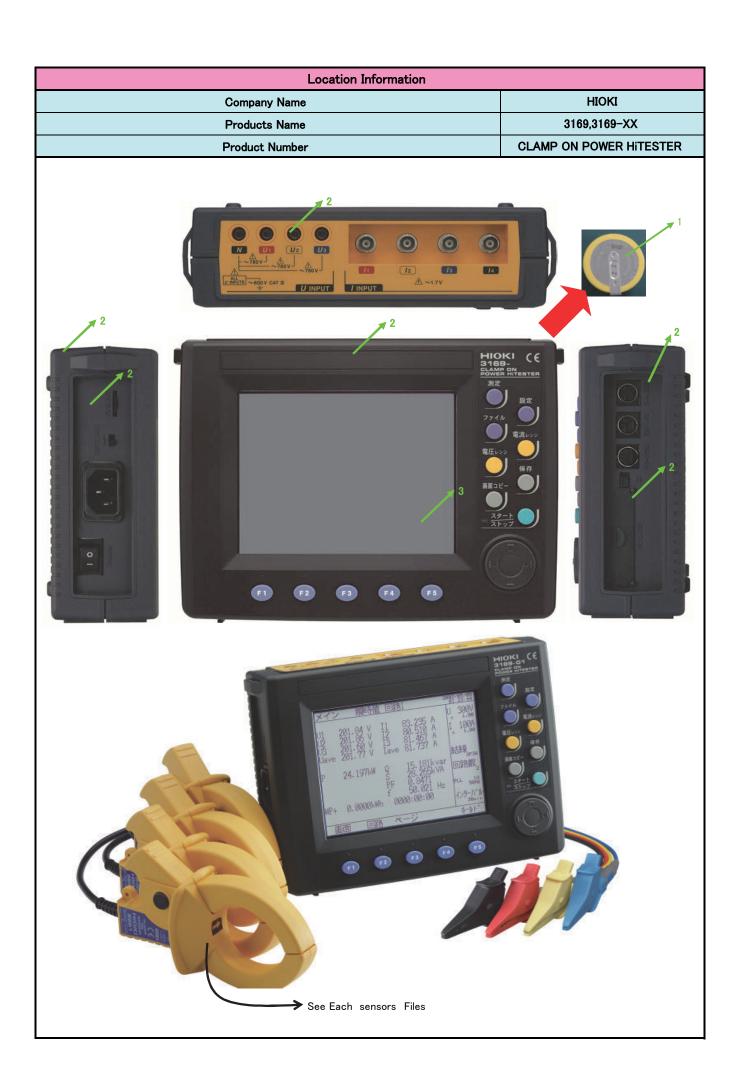

Directive):

1A: 9. Monitoring and control

instruments

1B: Other monitoring and control instruments used in industrial

installations

| installations                                                                                                                                                                                       |                         |             |
|-----------------------------------------------------------------------------------------------------------------------------------------------------------------------------------------------------|-------------------------|-------------|
| Information for treatment facilities                                                                                                                                                                |                         |             |
| Company Name                                                                                                                                                                                        | HIOKI<br>3169,3169-XX   |             |
| Products Name                                                                                                                                                                                       |                         |             |
| Product Number                                                                                                                                                                                      | CLAMP ON POWER HITESTER |             |
| Components or Material [ EICTA, CECED, and EERA Joint Position Guidance September 26, 2005 ]                                                                                                        | Present                 | Location No |
| Battery(internal*)containing Mercury(Hg)/NiCad/Lithium/Other                                                                                                                                        | YES                     | 1           |
| Backlighting Lamps of LCD/TFT or similar screens containing Marcury(Hg)                                                                                                                             | No                      | -           |
| Marcury(Hg) in other applications**                                                                                                                                                                 | No                      | -           |
| Cadmium**                                                                                                                                                                                           | No                      | -           |
| Gas ddischarge Lamps                                                                                                                                                                                | No                      | -           |
| Plastic containing brominated flame retardants other than in Printed Circuit Assemblies***                                                                                                          | YES                     | 2           |
| Liquid Crystal Displays with surface greater than 100cm2                                                                                                                                            | YES                     | 3           |
| Capacitors with PCB's                                                                                                                                                                               | No                      | -           |
| Capacitors with substances of consern****+height>25mm,diameter>25mm or proportionately similar volume                                                                                               | No                      | -           |
| Asbestos                                                                                                                                                                                            | No                      | _           |
| Refractory ceramic fibers                                                                                                                                                                           | No                      | -           |
| Radio-active substances                                                                                                                                                                             | No                      | -           |
| Beryllium Oxide                                                                                                                                                                                     | No                      | -           |
| Other forms of Beryllum                                                                                                                                                                             | No                      | -           |
| Gasses-which fall under Regulation(EC)2037/2000 and all hydrocarbons(HC)                                                                                                                            | No                      | -           |
| Conponents with pressurized gas which need spcial attention Pressure>1.5bar****                                                                                                                     | No                      | -           |
| Liquids ***** if volume>10cl ( or equivalence in weight,e.g. for PCB,oil)                                                                                                                           | No                      | -           |
| Mechanical components that store mechanical energy(i.e. springs) or equivalent parts which need spcial attention*****(diameter>10mm and height>25mm or proportionally similar volume and expanding) | No                      | -           |