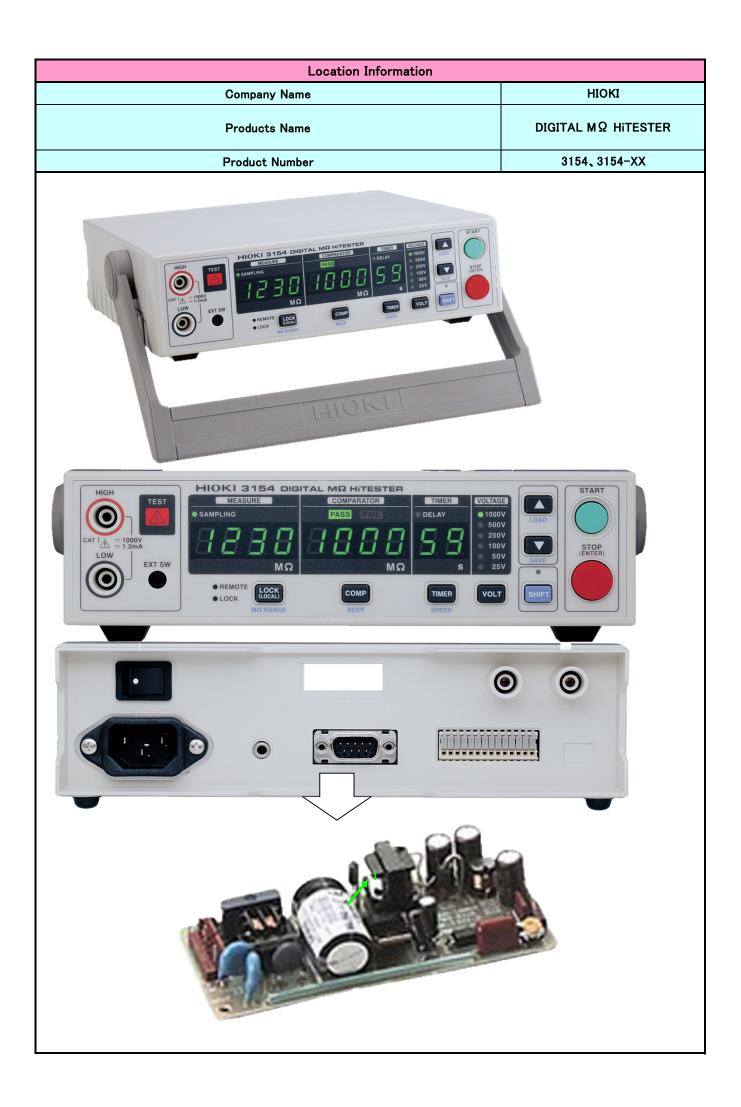

1A : 9. Monitoring and control instruments

1B : Other monitoring and control instruments used in industrial installations

| installations                                                                                                                                                                                       |                             |             |
|-----------------------------------------------------------------------------------------------------------------------------------------------------------------------------------------------------|-----------------------------|-------------|
| Information for treatment facilities                                                                                                                                                                |                             |             |
| Company Name                                                                                                                                                                                        | ΗΙΟΚΙ                       |             |
| Products Name                                                                                                                                                                                       | DIGITAL M $\Omega$ HITESTER |             |
| Product Number                                                                                                                                                                                      | 3154、3154-XX                |             |
| Components or Material [ EICTA, CECED, and EERA Joint Position Guidance September 26, 2005 ]                                                                                                        | Present                     | Location No |
| Battery(internal*)containing Mercury(Hg)/NiCad/Lithium/Other                                                                                                                                        | No                          | -           |
| Backlighting Lamps of LCD/TFT or similar screens containing Marcury(Hg)                                                                                                                             | No                          | -           |
| Marcury(Hg) in other applications**                                                                                                                                                                 | No                          | -           |
| Cadmium**                                                                                                                                                                                           | No                          | -           |
| Gas ddischarge Lamps                                                                                                                                                                                | No                          | -           |
| Plastic containing brominated flame retardants other than in Printed Circuit Assemblies***                                                                                                          | No                          | -           |
| Liquid Crystal Displays with surface greater than 100cm2                                                                                                                                            | No                          | -           |
| Capacitors with PCB's                                                                                                                                                                               | No                          | -           |
| Capacitors with substances of consern****+height>25mm,diameter>25mm or proportionately<br>similar volume                                                                                            | YES                         | 1           |
| Asbestos                                                                                                                                                                                            | No                          | -           |
| Refractory ceramic fibers                                                                                                                                                                           | No                          | -           |
| Radio-active substances                                                                                                                                                                             | No                          | -           |
| Beryllium Oxide                                                                                                                                                                                     | No                          | -           |
| Other forms of Beryllum                                                                                                                                                                             | No                          | -           |
| Gasses-which fall under Regulation(EC)2037/2000 and all hydrocarbons(HC)                                                                                                                            | No                          | -           |
| Conponents with pressurized gas which need spcial attention Pressure>150 000 Pa****                                                                                                                 | No                          | -           |
| Liquids ***** if volume>10cl(or equivalence in weight,e.g. for PCB,oil)                                                                                                                             | No                          | -           |
| Mechanical components that store mechanical energy(i.e. springs) or equivalent parts which need spcial attention*****(diameter>10mm and height>25mm or proportionally similar volume and expanding) | No                          | -           |